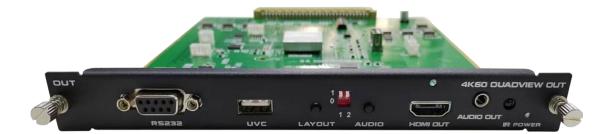

## Introduction

This is a 1-card 1-port 4K60 quad-view output card to be used on the 8x8, 16x16 and 36x36 80x80 modular chassis matrix, it can support several workings modes(quad-view, single-picture, PIP, etc) and this card can be controlled via the remote control, sending RS232 codes or pushing the LAYOUT key, the output resolution can up to 4K60. The UVC USB port is for the USB capture, this card also supports the 3.5mm audio de-embedded.

## **Features**

- Output resolution up to 4K60
- Supports RS232/IR remote and LAYOUT key control
- Supports several working modes
- Supports 1-card 1-port
- Supports the USB capture
- Supports 3.5mm audio de-embedded
- Can work with the 8x8, 16x16, 36x36 and 80x80 Card Cage chassis