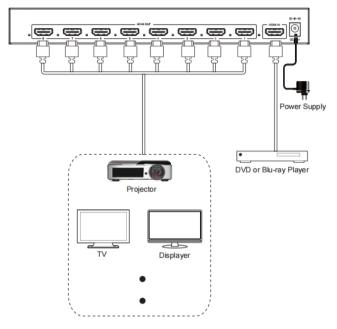

| Name            | Function Description                                                                    |
|-----------------|-----------------------------------------------------------------------------------------|
|                 | Green LED indicates that the HDMI OUT ports are<br>connected to active display devices. |
| HDMI OUT<br>1~8 | HDMI outputs for display 1 to 8.                                                        |
| HDMI IN LED     | Green LED indicates that the HDMI IN port is connected to<br>an active source device.   |
| HDMI IN         | HDMI source input.                                                                      |
| DC 12V          | DC 12V input for 12V 1A power adapter.                                                  |

# **6.Application Example**