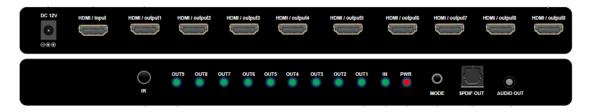

# WolfPack 4K 30 Hz 1x9 Video Wall Controller HDTVDPB1900

### Introduction

This WolfPack 4K 30 Hz 1x9 Video Wall Controller supports 1 HDMI input and 9 HDMI outputs, and its main function is to divide a complete HDMI high-definition image signal into 9 blocks and distribute them to 9 video display units (such as rear projection units, LCD TVs, etc.), to create a dynamic image large screen with 9 HDMI high-definition video display units.

#### **Features**

- Supports 1 HDMI input, resolution up to 4K30
- Supports 9 HDMI outputs up to 1080P60
- Supports multiple splicing ways: 3x3, 2x3, 2x4, 2x2, 1x4, 4x1, 1x3 ...
- Supports HDMI 1.4, HDCP compatible
- > Supports the IR remote and push-button control
- Support audio de-embedded function