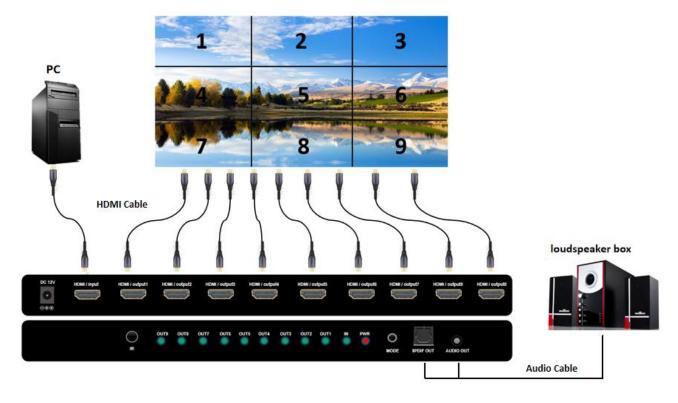

terface |
|                     |                             | 3.5mm stereo audio socket                 |
|                     | Audio format                | 44.1K,48K,96K,176K,192K                   |
|                     | Signal type                 | stereo                                    |
|                     | Power                       | Power adapter: DC 12V                     |
|                     | Maximum power consumption   | MAX 7W                                    |
| Other               | Operating temperature       | -5°C ~ +70°C                              |

# WolfPack 4K 30 Hz 1x9 Video Wall Controller HDTVDPB1900

| Operating humidity | 5% ~ 90%     |
|--------------------|--------------|
| Product size       | 195*106*22mm |

## **Connection diagram**