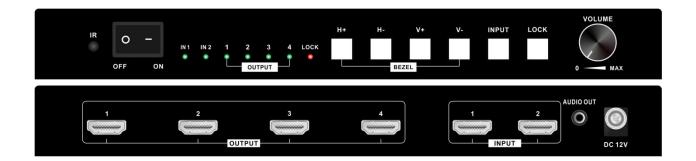

# WolfPack 4K 30 Hz 2x4 Video Wall Controller with Splicing and Amp HDTVTWV0104

#### Introduction

This WolfPack 4K 30 Hz 2x4 Video Wall Controller is designed to be a truly capture, AD convert, route, distribute all-format signal to the video wall(LCD displays), while maintaining a true digital signal. The controller with many different video interfaces, include 2 HDMI inputs with 4K30 resolution and 4 HDMI outputs with 1080P resolution. Supports different Video Wall modes, 1x2, 1x3, 1x4, 2x2 etc, with the 4K input and 1080P output, it can realize the point to point display. Support the 3.5mm audio de-embedded and with volume knob for sound adjustment. This controller can be controlled by remote control and front buttons

#### **Features**

- Supports 2 HDMI inputs, resolution up to 4K30
- Supports image 180 degrees rotation(good for the ceiling installation)
- Supports 4 HDMI with 1080P60 resolution outputs
- Supports multiple splicing ways: 2x2, 1x4, 4x1, 1x3 ...
- Supports the splicing edge adjustment
- > Supports HDMI 1.4, HDCP compatible
- Supports the IR remote and push-button control

#### **Specification**

| Product name        | WolfPack 4K 30 Hz 2x4 Video Wall Controller with Splicing and Amp |
|---------------------|-------------------------------------------------------------------|
| Control             | Front buttons, remote control                                     |
| Input               | 2* HDMI(up to 4K30 resolution)                                    |
| Output              | 4*HDMI(up to 1080P60)                                             |
| Resolution          | 4k30 input and 1080@60Hz output                                   |
| Display splice mode | 2x2, 1x4, 4x1, etc                                                |
| Power Supply        | DC 12V3A                                                          |