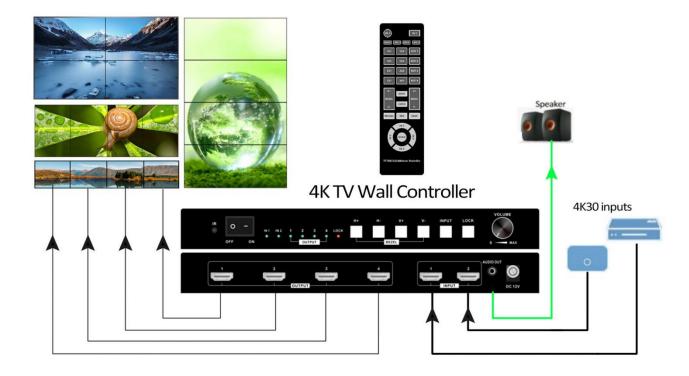

|
| Resolution          | 4k30 input and 1080@60Hz output                                   |
| Display splice mode | 2x2, 1x4, 4x1, etc                                                |
| Power Supply        | DC 12V3A                                                          |

## WolfPack 4K 30 Hz 2x4 Video Wall Controller with Splicing and Amp HDTVTWV0104

| Power Consumption     | 10W                              |
|-----------------------|----------------------------------|
| Dimension (WxHxD)     | 220x130x45mm/ 8.66x5.12x1.77inch |
| Weight                | 2.5KG/ 5.5lbs                    |
| Operating Temperature | -10℃ to 50℃                      |
| Storage Temperature   | -25℃ to 55℃                      |

### **Connection diagram**