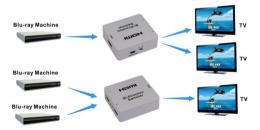

\succ$               | HDMI Bi-Direction Swticher1pcs    |
|-----------------------|-----------------------------------|
| $\blacktriangleright$ | User manual1pcs                   |
| Feature               |                                   |
| ≻                     | Compliant with HDMI1.2, 1.3, 1.4; |

Support 3D;

- Supports LPCM 7.1CH, Dolby TrueHD, and DTS-HD Master Audio;
- Supports 1 to 2 or 2 to 1 switch;
- Easy install & operation;

### Specification

Input Ports 2x HDMI Female port.

Output port

Dimensions (mm)

Weight (g)

1x HDMI Female port

66(D) x55(W) x20(H)

**Operating Temperature** 

 $0^{\circ}C \sim 40^{\circ}C / 32^{\circ}F \sim 104^{\circ}F$ 

Storage Temperature

 $-20^{\circ}C \sim 60^{\circ}C / -4^{\circ}F \sim$ 

 $140^{\circ}F$ 

#### **Connection Diagram**