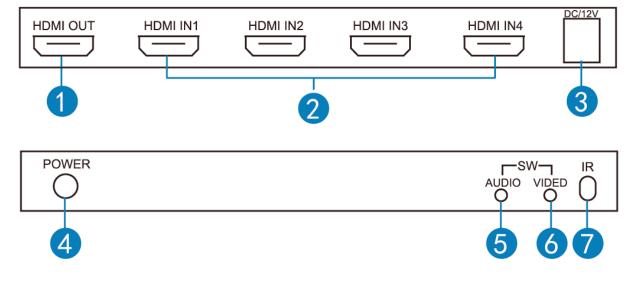

## **Product interface pictures**

- 1: HDMI OUT ---HDMI output
- 2: HDMI IN1-4 ---HDMI input 1 to input 4
- 3: DC/12V --- DC12V power input
- 4: POWER---Power indicator
- 5: AUDIO---Audio mode switching
- 6: VIDEO----Video mode switching
- 7: IR---IR receive