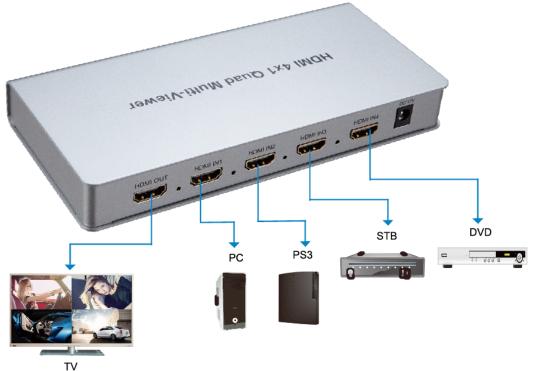

utput
- Support 4 channels HDMI signal screen segmentation
- Support 4 channels HDMI signal seamless switching
- Support highest resolution up to 1080P/60Hz
- Support IR control
- Compatible HDMI1.3a, HDCP1.2, input compatible DVI1.0 version
- Support resolution: 1080P,720P,1080i,1024X768,1360X768 and so on
- Support audio output format: PCM2
- Support standard AWG26 cable, input up to 15 metres ,output up to 15 metres
- DC12V/2A power adapter
- Net weight: 350g
- Dimension (L x W x H): 19cm\*9cm\*2.3cm

## **Product interface pictures**



- 1: HDMI OUT ---HDMI output
- 2: HDMI IN1-4 ---HDMI input 1 to input 4
- 3: DC/12V --- DC12V power input
- 4: POWER---Power indicator
- 5: AUDIO---Audio mode switching
- 6: VIDEO----Video mode switching
- 7: IR---IR receive

## **Connection diagram**



#### Note:

AUDIO---Audio mode switching VIDEO---Video mode switching

Fives modes for switching:

MODE1: Switching IN1-IN4, to choose the audio output MODE2: Switching IN1-IN4, the audio output is the same as the audio of the main interface. MODE3: IN1-IN4, the 4 channels HDMI signal seamless switching MODE4: Switching IN1-IN4 to H screen MODE5: Double screen

### Package include :

| <b>1</b> . HDMI 4x1 quad multi-viewer | x1 |    |
|---------------------------------------|----|----|
| 2. 12V/ 2A power adapter              |    | x1 |
| 3. IR cable                           |    | x1 |
| 4. Remote control                     |    | x1 |
| 5.User manual                         |    | x1 |
|                                       |    |    |