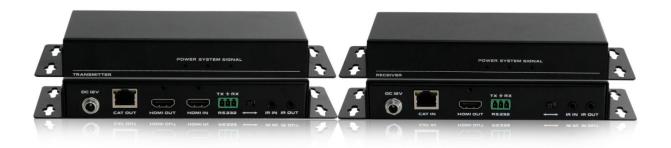

## **Specification**

| Name       | HDTVUHDT HDMI Transmitter                                               | HDTVUHDT HDMI Receiver            |
|------------|-------------------------------------------------------------------------|-----------------------------------|
| Input      | 1*HDMI, 1*RS232, 1*IR-TX,<br>1*IR-RX                                    | 1*CAT                             |
| Output     | 1*CAT, 1* HDMI                                                          | 1*HDMI, 1*RS232, 1*IR-TX, 1*IR-RX |
| Protocol   | Support HDMI2.0, HDCP2.2, HDR10, Dolby Vision                           |                                   |
| Resolution | 480i, 576i, 480p, 576p, 720p, 1080i, 1920 x 1080p up to 4K60(4:4:4)     |                                   |
| Bandwidth  | 18Gbps                                                                  |                                   |
| Distance   | STP Cat6/7 cable, up to 70m/220FT (4K60 4:4:4), 100m/330FT (1080P@60Hz) |                                   |
| Dimension  | 200*72*27(mm)                                                           |                                   |
| Weight     | 0.8kg                                                                   |                                   |
| Power      | AC:110V-240V 50/60Hz DC:12V 1.5A                                        |                                   |