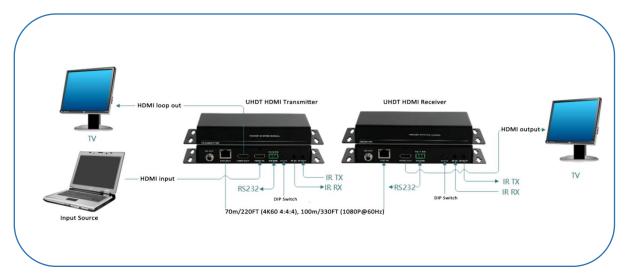

## **Connection diagram**

## Introduction

The HDTVUHDT HDMI Extender which support the 4K60 444 HDMI signals transmission over single Cat 6/7 cable, the distance can up to 70m/220ft for 4k60(4:4:4), for 1080P60 can up to 100m/330ft. It supports HDMI loop out on the transmitter and the DIP switch for transmitting the RS232 or the bi-directional IR, with the POC function, users will only need to use the power adapter to power on either side. This extender can be used for home theater, church, exhibition and so on ultra resolution requirement applications.