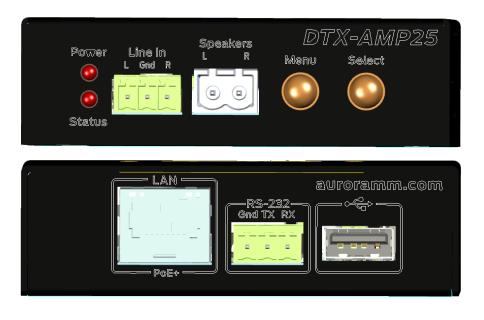

## Dante 25 Watt PoE+ Amplifier

The DTX-AMP25-M is a 25-Watt PoE+ Dante amplifier allowing audio distribution of small to very large scale. The small form factor and light weight allows it to be mounted just about anywhere. The 4/8 Ohm out can drive 2 speakers in parallel saving cost. It also features an OLED for IP Address and other status information for better setup and serviceability.

Features:

- 25-Watt PoE+ Mono Amplifier
- Dante/AES67
- Analog Line In
- OLED Display with Selection Buttons for Status Information
- Power/Status Indicators
- 4/8 Ohm Output
- USB Device Port
- RS-232 Control
- Internal Web Server for Remote Diagnostics and Settings
- Only 3.28" x 1" x 4.47" (8.3cm x 2.5cm x 11.3cm)