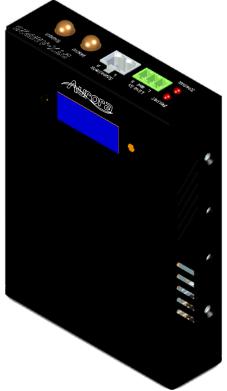

## Dante 25 Watt PoE+ Amplifier

The DTX-AMP25-M is a 25-Watt PoE+ Dante amplifier allowing audio distribution of small to very large scale. The small form factor and light weight allows it to be mounted just about anywhere. The 4/8 Ohm out can drive 2 speakers in parallel saving cost. It also features an OLED for IP Address and other status information for better setup and serviceability.

Features:

- 25-Watt PoE+ Mono Amplifier
- Dante/AES67
- Analog Line In
- OLED Display with Selection Buttons for Status Information
- Power/Status Indicators
- 4/8 Ohm Output
- USB Device Port
- RS-232 Control
- Internal Web Server for Remote Diagnostics and Settings
- Only 3.28" x 1" x 4.47" (8.3cm x 2.5cm x 11.3cm)