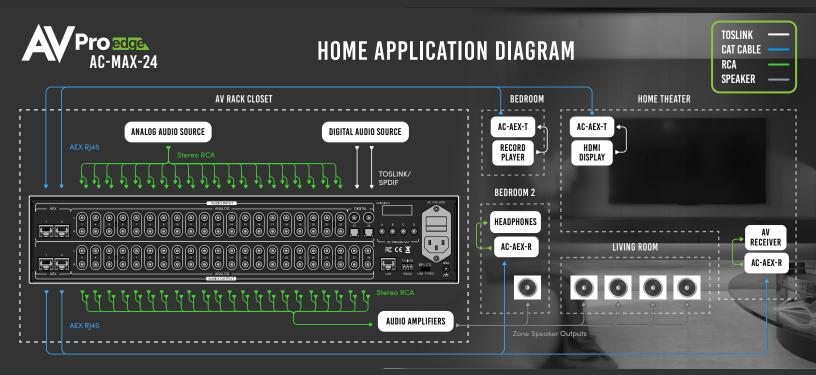

## **2CH Audio Matrix** AC-MAX-24

The AC-MAX-24 is AVPro Edge's newest multi-room audio solution for applications where full matrix capability is required. Designed with 20 analog input pairs, 2 AEX selectable analog/digital inputs, and 2 Coaxial/Toslink digital inputs, any of the 24 inputs may be routed to another output or group of outputs using the comprehensive AVPro Edge User Interface (digital signals are not downmixed).

Four, 12V output triggers provide for amplifier turn-on, with full API adjustment for individual channel volume level, balance, tone adjustment, audio-follow for zone grouping, and equalization parameters. IP controllable, the AC-MAX-24 can be partnered to work seamlessly with control systems from all major automation companies. The 2RU, rack-mountable AC-MAX-24 audio matrix is fully equipped to perfectly integrate with multichannel power amplifiers of your choice for high-resolution, whole-house audio distribution.