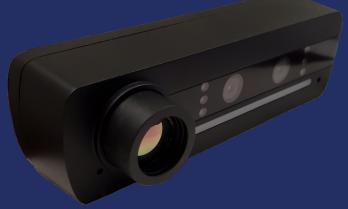

# TAV-A80 (Thermal Camera Unit)

- Turn Any Display into an Intelligent Kiosk
- Scan Distance: Up to 5' (1.5m)
- 2 Person Forehead Scanning
- Scan Speed: Less than 1 Second
- Canthus (Tear Duct) Eye Detection
- Mask Detection
- Eye Wear Detection
- Anti-Spoofing
- Future Firmware Upgrades & Options
- Facial Recognition (Local or Centralized)
- 4K Digital Signage Capabilities
- Age, Gender, & Ethnicity Prediction

### **Technical Specifications**

- Scan Distance: (.3m to 1.5m) 1' to 5'
- Accuracy: +/- 0.3°C (+/- 0.5°F)
- 80x64 Resolution (5x More than 32x32)
- Android 9 and Linux (Q1)
- 6 Core Processor, 4GB RAM, 32GB Flash
- HDMI 2.0 4K60 Output
- Stereo Mics with Audio Processing
- WiFi and 1G Ethernet
- PoE
- Integration with Third-Party Devices and Access Systems
- Dual 6' USB (TAV-A80)
- 1/4" Camera Tripod Mounting (TAV-A80)
- Mounting Ears (Included) & Rack Mounts (Optional)
- RXM-1 Dimensions: 6.97" x 4.1"x 1.07" (177 x 104.2 x 27.3mm)
- TAV-A80 Dimensions: 4.92" x 1.06"x 1.43" (125 x 26.8 x 36.2mm)