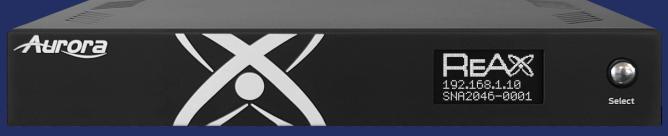

## A Generation Ahead

**RXM-1 (ReAX Media Control Unit)** 

### **Technical Specifications**

- Scan Distance: (.3m to 1.5m) 1' to 5'
- Accuracy: +/- 0.3°C (+/- 0.5°F)
- 80x64 Resolution (5x More than 32x32)
- Android 9 and Linux (Q1)
- 6 Core Processor, 4GB RAM, 32GB Flash
- HDMI 2.0 4K60 Output
- Stereo Mics with Audio Processing
- WiFi and 1G Ethernet
- PoE
- Integration with Third-Party Devices and Access Systems
- Dual 6' USB (TAV-A80)
- 1/4" Camera Tripod Mounting (TAV-A80)
- Mounting Ears (Included) & Rack Mounts (Optional)
- RXM-1 Dimensions: 6.97" x 4.1"x 1.07" (177 x 104.2 x 27.3mm)
- TAV-A80 Dimensions: 4.92" x 1.06"x 1.43" (125 x 26.8 x 36.2mm)