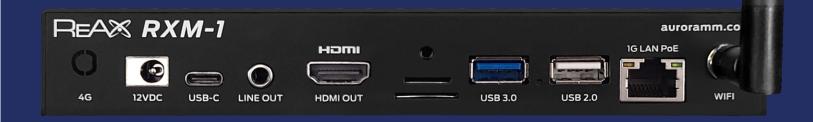

## A Generation Ahead

**RXM-1 (ReAX Media Control Unit)** 

### **Technical Specifications**

- Scan Distance: (.3m to 1.5m) 1' to 5'
- Accuracy: +/- 0.3°C (+/- 0.5°F)
- 80x64 Resolution (5x More than 32x32)
- Android 9 and Linux (Q1)
- 6 Core Processor, 4GB RAM, 32GB Flash
- HDMI 2.0 4K60 Output
- Stereo Mics with Audio Processing
- WiFi and 1G Ethernet
- PoE
- Integration with Third-Party Devices and Access Systems
- Dual 6' USB (TAV-A80)
- 1/4" Camera Tripod Mounting (TAV-A80)
- Mounting Ears (Included) & Rack Mounts (Optional)
- RXM-1 Dimensions: 6.97" x 4.1"x 1.07" (177 x 104.2 x 27.3mm)
- TAV-A80 Dimensions: 4.92" x 1.06"x 1.43" (125 x 26.8 x 36.2mm)