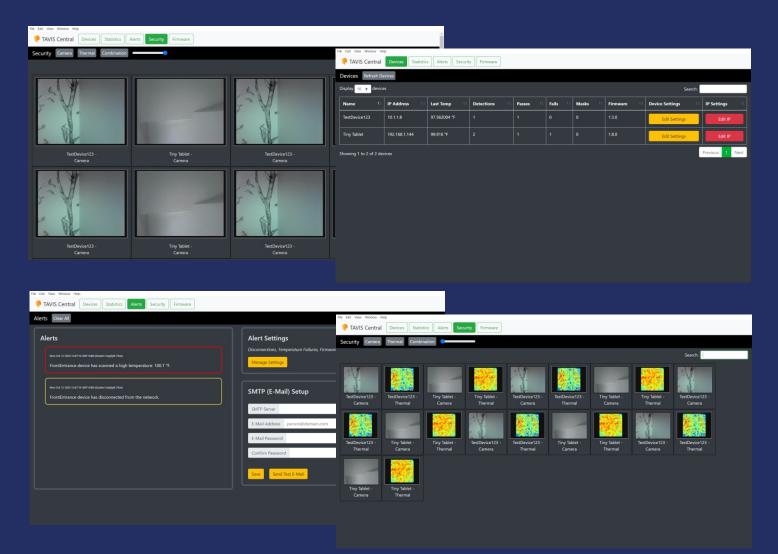

## **Features**

- Real-time Monitoring of all TAVIS Units on the Network
- Statistics, Alerts, and Reporting
- User Password and Profiles
- Camera Stream Recording
- QR Code Generation
- Firmware Updating of all Units
- Rapid Deployment Setup
- Works with Linux, Windows, or Apple