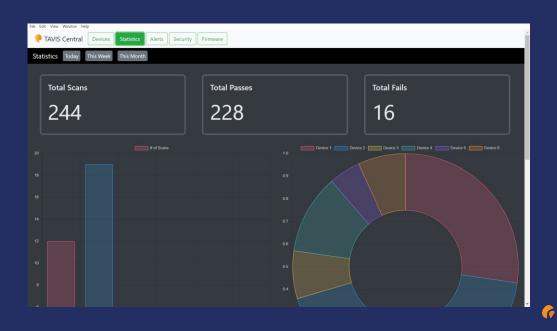

## **Features**

- Real-time Monitoring of all TAVIS Units on the Network
- Statistics, Alerts, and Reporting
- User Password and Profiles
- Camera Stream Recording
- QR Code Generation
- Firmware Updating of all Units
- Rapid Deployment Setup
- Works with Linux, Windows, or Apple