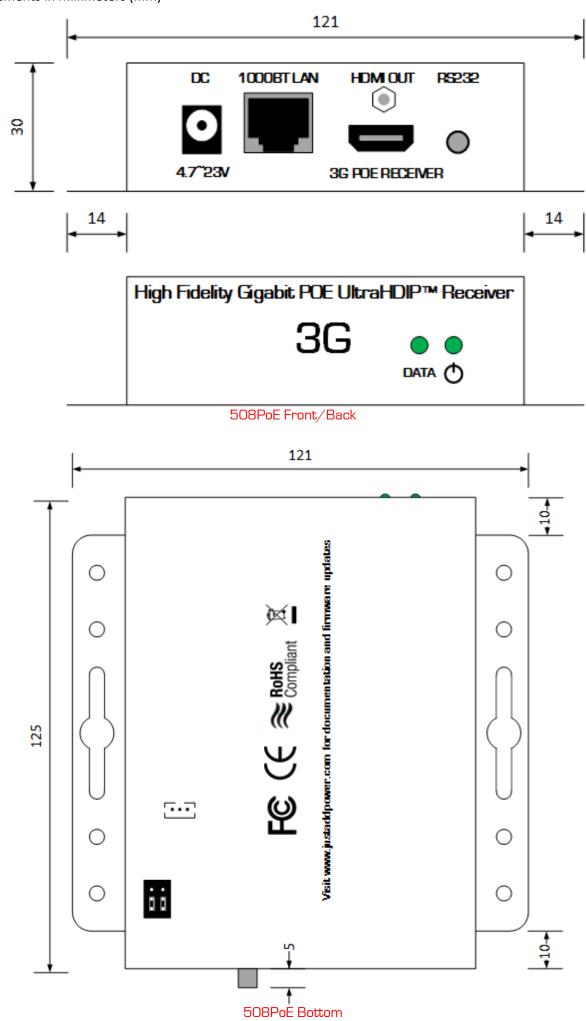

| Compliance                  | HDCP 2.2 & RoHS/FCC/CE                                           |
|-----------------------------|------------------------------------------------------------------|
| Supported<br>Video & Audio  | Up to 4096x2160<br>Uncompressed multi-channel audio              |
| Encryption                  | Hardware-Based AES 256-bit<br>Encryption of Network Video Signal |
| Ports                       | Gigabit Ethernet<br>HDMI Out<br>3.5mm RS232 w/ null modem        |
| Dimensions<br>& Weight      | 121x30x125mm/5.0x1.2x4.9 inch<br>0.27 kg / 0.6 lb                |
| Operating Temp              | 0-60 °C / 32-140 °F                                              |
| Bandwidth                   | 180-500 Mbps                                                     |
| Power Supply (not included) | ~4.7 – 23V<br>5.5mm/2.1mm, Positive tip                          |
| POE                         | 10 watts maximum                                                 |