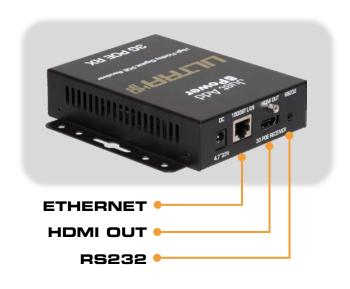

| Compliance                  | HDCP 2.2 & RoHS/FCC/CE                                           |
|-----------------------------|------------------------------------------------------------------|
| Supported<br>Video & Audio  | Up to 4096x2160<br>Uncompressed multi-channel audio              |
| Encryption                  | Hardware-Based AES 256-bit<br>Encryption of Network Video Signal |
| Ports                       | Gigabit Ethernet<br>HDMI Out<br>3.5mm RS232 w/ null modem        |
| Dimensions<br>& Weight      | 121x30x125mm/5.0x1.2x4.9 inch<br>0.27 kg / 0.6 lb                |
| Operating Temp              | 0-60 °C / 32-140 °F                                              |
| Bandwidth                   | 180-500 Mbps                                                     |
| Power Supply (not included) | ~4.7 – 23V<br>5.5mm/2.1mm, Positive tip                          |
| POE                         | 10 watts maximum                                                 |