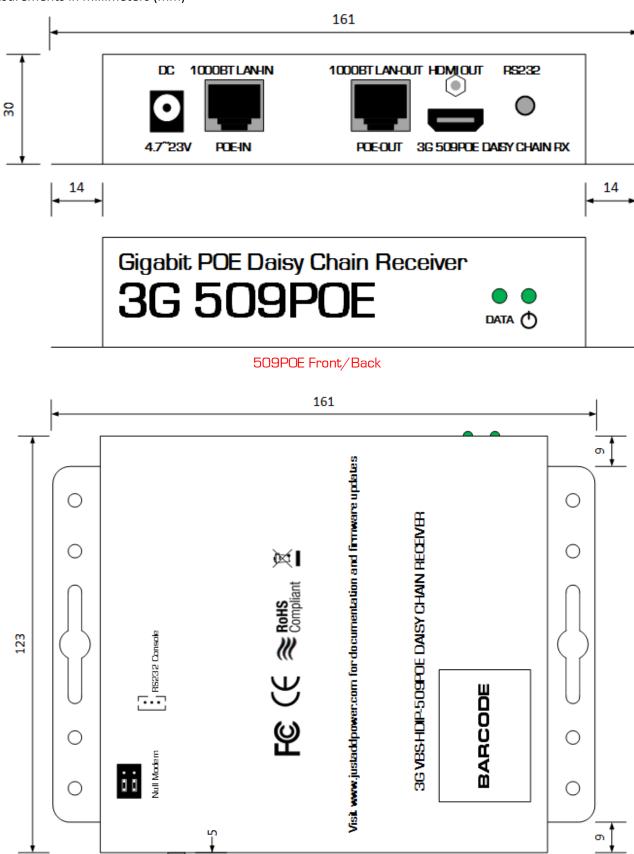

| Compliance                  | HDCP 2.2 & RoHS/FCC/CE                                                               |
|-----------------------------|--------------------------------------------------------------------------------------|
| Supported<br>Video & Audio  | Up to 4096x2160<br>Uncompressed multi-channel audio                                  |
| Encryption                  | Hardware-Based AES 256-bit<br>Encryption of Network Video Signal                     |
| Ports                       | Gigabit Ethernet In<br>Gigabit Ethernet Out<br>HDMI Out<br>3.5mm RS232 w/ null modem |
| Dimensions<br>& Weight      | 123x30x161mm/4.8x1.2x6.3 inch<br>0.36 kg / 0.8 lb                                    |
| Operating Temp              | 0-60 °C / 32-140 °F                                                                  |
| Bandwidth                   | 180-500 Mbps                                                                         |
| Power Supply (not included) | ~4.7 – 23V<br>5.5mm/2.1mm, Positive tip                                              |
| POE Usage                   | 10 watts maximum                                                                     |
| POE Out                     | 30 watts maximum                                                                     |

509POE Bottom