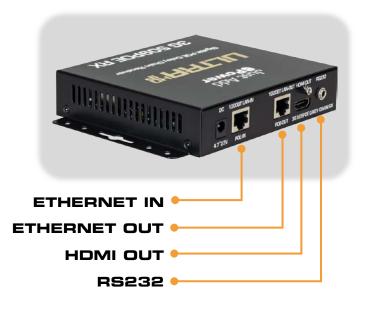

## Extra Network Port

Pass-through network port to attach network devices at the endpoint or add more Receivers.

Build a future-proof 4K infrastructure. Just Add Power UltraHD over IP integrates seamlessly with 1080p infrastructure – keep the switch, cabling, and driver! Add 4K to current 1080p systems, or build a new 4K system.