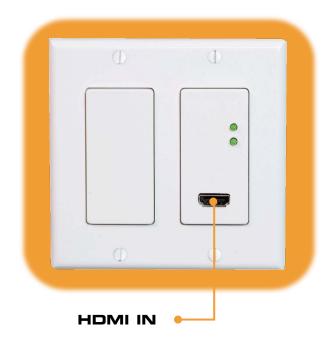

## 4K over IP Fiber not required

The Just Add Power 3G 2-Gang Wallplate Thin Transmitter fits into a 2-gang construction box and provides an HDMI input for the UltraHD over IP line of products.

Distribute 4K video over a single Cat5e cable to every zone with the 3G 2-Gang Wallplate Thin Transmitter.

| Features                          |
|-----------------------------------|
| Ultra HD & 4K video with HDCP 2.2 |
| HDMI input                        |
| Thin profile for easy mounting    |
| All lossless audio supported      |
| Image Pull                        |