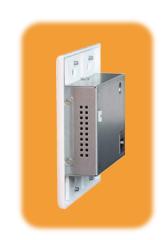

## 4K over IP Fiber not required

The Just Add Power 3G 2-Gang Wallplate Thin Transmitter fits into a 2-gang construction box and provides an HDMI input for the UltraHD over IP line of products.

Distribute 4K video over a single Cat5e cable to every zone with the 3G 2-Gang Wallplate Thin Transmitter.