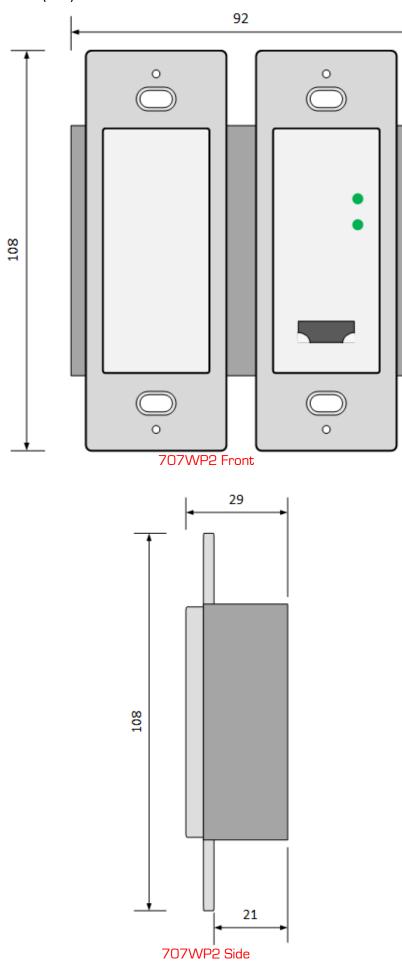

| Compliance                  | HDCP 2.2 & RoHS/FCC/CE                                           |
|-----------------------------|------------------------------------------------------------------|
| Supported<br>Video & Audio  | Up to 4096x2160<br>Uncompressed multi-channel audio              |
| Encryption                  | Hardware-Based AES 256-bit<br>Encryption of Network Video Signal |
| Ports                       | Gigabit Ethernet<br>HDMI In                                      |
| Dimensions<br>& Weight      | 108x92x29mm/4.3x3.6x1.1 inch<br>0.09 kg / 0.2 lb                 |
| <b>Operating Temp</b>       | 0-60 °C / 32-140 °F                                              |
| Bandwidth                   | 180-500 Mbps                                                     |
| Power Supply (not included) | ~4.7 – 23V<br>5.5mm/2.1mm, Positive tip                          |
| PoE                         | 10 watts maximum                                                 |