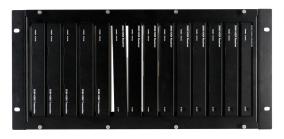

And to save the shipping space, this installation cage is shipped in small carton box with 8 pieces, and user can do a quick assembling follow the picture as below:

After assembled completely, it will look like below, please note that the Tx/Rx will be installed from the front panel on the installation cage and then locked by the up&down lock panels.