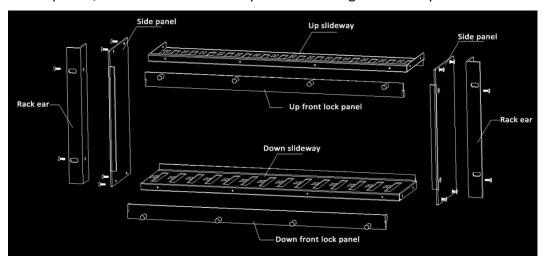

And to save the shipping space, this installation cage is shipped in small carton box with 8 pieces, and user can do a quick assembling follow the picture as below:

After assembled completely, it will look like below, please note that the Tx/Rx will be installed from the front panel on the installation cage and then locked by the up&down lock panels.