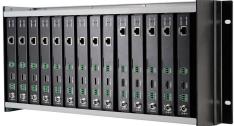

And to save the shipping space, this installation cage is shipped in small carton box with 8 pieces, and user can do a quick assembling follow the picture as below:

After assembled completely, it will look like below, please note that the Tx/Rx will be installed from the front panel on the installation cage and then locked by the up&down lock panels.