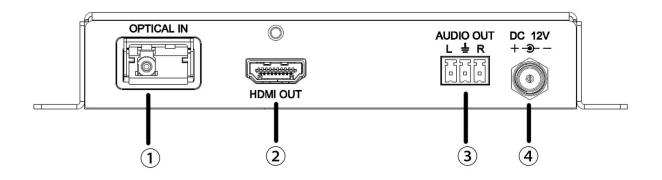

## **Transmitter Front Panel**

- ① Power status indicator LED
- (2) Link status indicator LED

③ LED for working status indication

④ Audio add / drop embedded DIP switch

- ① LC optical input interface
- ② HDMI output interface
- ③ Analog audio output interface
- ④ DC12V power interface