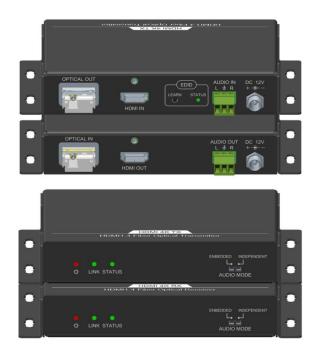

# Fiber Extender

#### **Transmitter Rear Panel**

- 1 LC optical output
- ② HDMI input interface
- ③ EDID learning button
- ④ EDID status indicator
- (5) Analog audio input interface
- 6 DC12V power interface

## **Transmitter Front Panel**

- ① Power status indicator LED
- (2) Link status indicator LED

③ LED for working status indication

④ Audio add / drop embedded DIP switch

- ① LC optical input interface
- ② HDMI output interface
- ③ Analog audio output interface
- ④ DC12V power interface

## **Receiver front panel**

- ① Power status indicator LED;
- ② Link status indicator LED;
- 3 LED for working status indication;
- 4 Audio de-embedded and embedded DIP switch