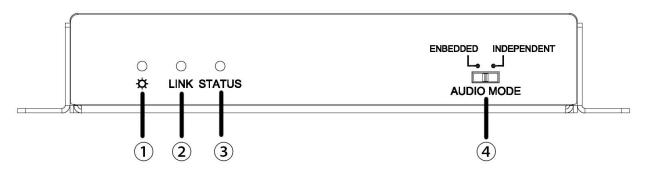

## **Transmitter Front Panel**

- ① Power status indicator LED
- (2) Link status indicator LED

③ LED for working status indication

④ Audio add / drop embedded DIP switch

- ① LC optical input interface
- ② HDMI output interface
- ③ Analog audio output interface
- ④ DC12V power interface

## **Receiver front panel**

- ① Power status indicator LED;
- ② Link status indicator LED;
- 3 LED for working status indication;
- 4 Audio de-embedded and embedded DIP switch