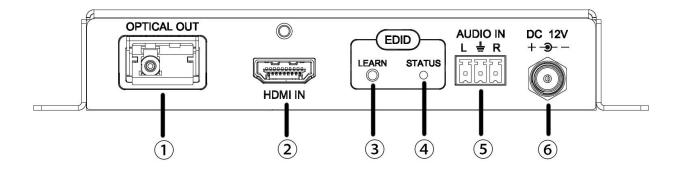

#### **Transmitter Rear Panel**

- 1 LC optical output
- ② HDMI input interface
- ③ EDID learning button
- ④ EDID status indicator
- (5) Analog audio input interface
- 6 DC12V power interface