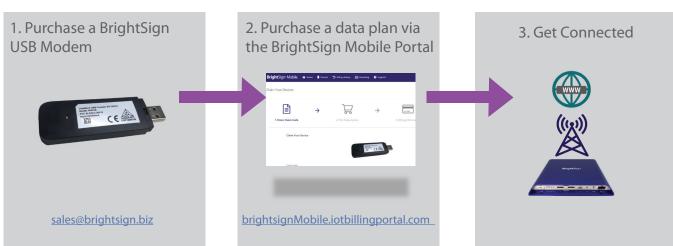

### **Getting Started**

### BrightSign Regional USB Modem

Low-profile USB-A connected regional modem with an installed SIM card for the following regions:

- North America:
  SKU: MDM-NA or MDM-USB Connect 4G v2 NA
- Europe:

SKU: MDM-EU or MDM-USB Connect 4G v2 EU Compatible on all BrightSign Series 3 & 4 players with a USB port & BrightSign AU335

#### **All-in-One Solution**

Includes a low-profile USB regional modem paired with a mobile data service supported by BrightSign