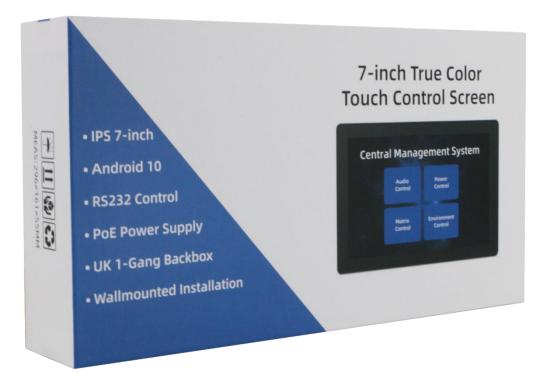

## **Features**

- Support APP remote control and install
- Support working with the third party control devices
- Support POE over LAN or 2-PIN phoenix DC 12V connector
- > 65K true color TFT LCD display, touch screen resolution 1024×600 pixels
- The touch screen size is 7"
- With touch screen coordinate correction function
- Using Android 10, 4-core A53 processor
- UK single-gang backbox Wall installation

## Packing: