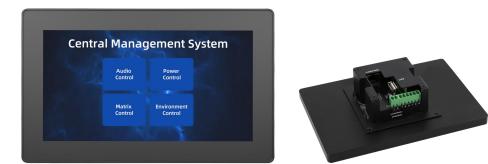

## Introduction

This is a advanced WolfPack 7" Wall-Mounted POE Touch Control Screen. Work well with the third party control devices such as Contro4, Amx, Crestron and so on. It is designed for the wall mounted control panel, simple for installation. With the Android-based system, users can install the APK accordingly, also support the POE or DC power supplies. It is a powerful 'all-in-one' solution for your presentation and automation needs, widely used in conference rooms, educational facilities, hospitality, digital signage and more.

## **Features**

- Support APP remote control and install
- Support working with the third party control devices
- Support POE over LAN or 2-PIN phoenix DC 12V connector
- > 65K true color TFT LCD display, touch screen resolution 1024×600 pixels
- The touch screen size is 7"
- With touch screen coordinate correction function
- Using Android 10, 4-core A53 processor
- UK single-gang backbox Wall installation