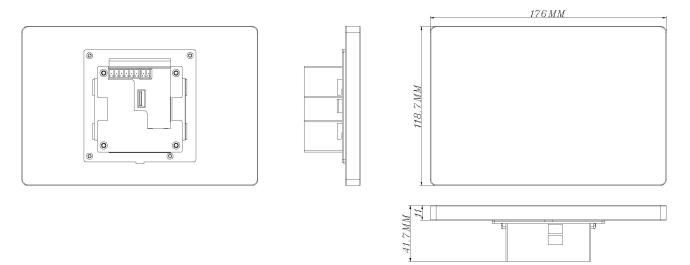

## **Specification**

|           | Dimension    | 176mm(L)x119mm(W)x41mm(H)                       |
|-----------|--------------|-------------------------------------------------|
| System    | Display size | 7- inch                                         |
|           | CPU          | 4-core A53                                      |
|           | System       | Android 10                                      |
|           | Resolution   | 1024x600                                        |
|           | Touch Panel  | 5 points captive touch panel, IPS               |
|           | RAM&Rom      | 1G&8G                                           |
| Network   | Ethernet     | 10M/100M                                        |
|           | RJ45         | Ethernet interface input (RJ-45 cable)          |
| I/O ports | USB          | 2xUSB ports(USB-A for apk, USB-C for upgrading) |
|           | Mount        | Wall mounted                                    |
|           | Color        | Black                                           |

-

Drawing: 176mm(L)x119mm(W)x41mm(H)