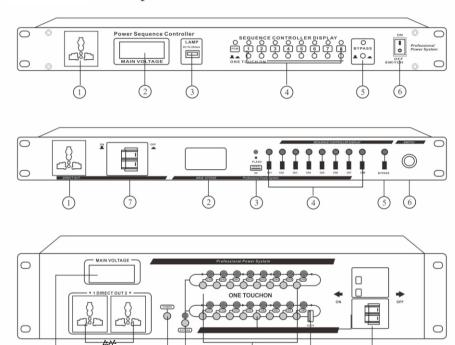

### Front panel indication diagram

Through the socket

All bypass switches

The voltage display

Run the switch

5V power supply interface

Air switch

Control each button separately