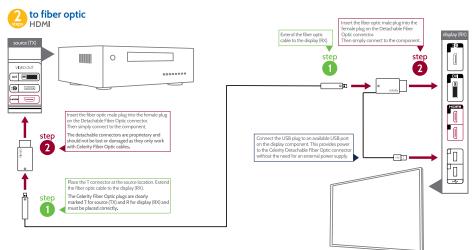

cd. Riber optic hdrni

The Celerity Technologies Detachable Fiber Optic HDMI system is designed to solve the installer's common problems with long distance HDMI and concealed installations in home and business.

## **Engineered for installers - 2 Steps to Fiber Optic HDMI**

60 pounds

The Celerity Detachable Fiber Optic connector supports a thin, durable, plenum rated cable in multiple lengths up to 1000 feet. The fiber optics are pre-terminated with a miniature plug (9mm width) which supports fiber optic transfer to and from HDMI. The miniature plug eliminates the need for time-consuming fiber terminations and the need for costly fiber optic tools. The miniature fiber optic plug securely connects to the Celerity Detachable HDMI connector at the source and display components.