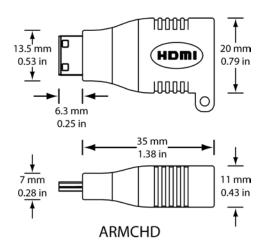

|                                    | Technical Specifications                                                           |
|------------------------------------|------------------------------------------------------------------------------------|
| DisplayPort Adapter (ARDPHD)       |                                                                                    |
| Input                              | Male full size DisplayPort connector                                               |
| Output                             | Female HDMI type A receptacle                                                      |
| Compliance                         | DisplayPort 1.1 for 1.62 and 2.7 Gbps                                              |
|                                    | HDMI to 2.25 Gbps                                                                  |
| Supported video resolutions        | PC: Up to 1920x1200                                                                |
|                                    | HDTV: Up to 1080p                                                                  |
| Mini DisplayPort Adapter (ARMDPHD) |                                                                                    |
| Input                              | Male mini DisplayPort connector                                                    |
| Output                             | Female HDMI type A receptacle                                                      |
| Compliance                         | DisplayPort 1.1 for 1.62 and 2.7 Gbps                                              |
|                                    | HDMI to 2.25 Gbps                                                                  |
| Supported video resolutions        | PC: Up to 1920x1200                                                                |
|                                    | HDTV: Up to 1080p                                                                  |
| Mini HDMI Adapter (ARMCHD)         |                                                                                    |
| Input                              | Male mini HDMI type C connector                                                    |
| Output                             | Female HDMI type A receptacle                                                      |
| Compliance                         | HDMI to 2.25 Gbps                                                                  |
| Supported video resolutions        | PC: Up to 1920x1200                                                                |
|                                    | HDTV: Up to 1080p                                                                  |
| Micro HDMI Adapter (ARMDHD)        |                                                                                    |
| Input                              | Male micro HDMI type D connector                                                   |
| Output                             | Female HDMI type A receptacle                                                      |
| Compliance                         | HDMI to 2.25 Gbps                                                                  |
| Supported video resolutions        | PC: Up to 1920x1200                                                                |
|                                    | HDTV: Up to 1080p                                                                  |
| Cable and Clamp Assembly (DL-CL)   |                                                                                    |
| Security Cable Material            | Steel with black polyethylene sheath                                               |
| Security Cable Length              | 450 mm (17.72 in)                                                                  |
| Cable Clamp Dimensions (closed)    | 17 mm x 24 mm x 26.5 mm (0.67 in x 0.94 in x 1.04 in.)                             |
| Cable Clamp Inner Diameter         | 9 mm (0.35 in.)                                                                    |
| Cable Clamp Material               | Black ABS plastic                                                                  |
| Mid Insert Diameter                | 6 mm (0.24 in.)                                                                    |
| Small Insert Diameter              | 4 mm (0.16 in.)                                                                    |
| Mid, Small Insert Material         | Foam rubber                                                                        |
| Other                              |                                                                                    |
| Warranty                           | 2 years                                                                            |
| Included Accessories               | Four T-10 screws, Four M3 nuts, one retaining ring, one 1.5 mm hex retaining screw |
| Optional Toolkit                   | T10PD                                                                              |