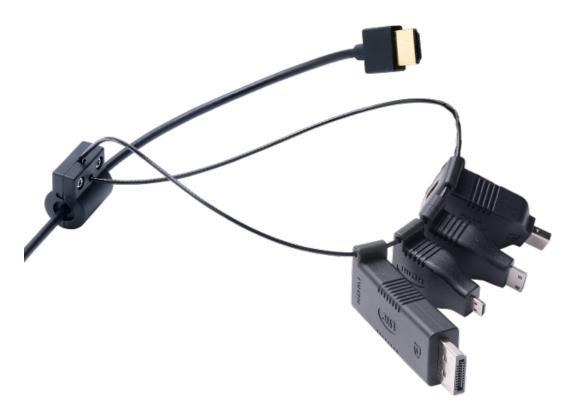

## **DL-AR2 Technical Specifications**

Universal HDMI Adapter Ring Rev. 130814

The DL-AR2 Digital Adapter Keychain was developed to support the rising proliferation of mobile devices used in presentation systems. Most presentation infrastructures only support one or two input formats, usually HDMI® for Digital and VGA for Analog. This product permits the presenter easy access to the appropriate adapter for connection to the HDMI® infrastructure. Laptops, tablets, smart phones, digital cameras, and net books all have varying connections to display their content. This simple and effective ring of adapters permits the owner of the infrastructure to support mobile device content and keep the adapters secure and in place for the next presenter.

The full DL-AR2 unit includes the following adapters in the basic format: (1) DisplayPort male to HDMI female, (1) Mini-DisplayPort male to HDMI female, (1) Mini-HDMI "C" male to HDMI female, and (1) Micro-HDMI "D" to HDMI female. The adapters are molded with a very strong eyelet that attach to the aircraft-grade steel cable. The main clamp is ABS and it can connect to HDMI cables up to 11mm in diameter. Two sets of foam rubber inserts for differing cable sizes are included.

The security features of the ring are two staged. The clamp cannot be opened or installed without a Torx<sup>®</sup> T10 Pin driver. This security screw has the raised pin in the center of the star to prevent standard Torx<sup>®</sup> drivers from use. Inside the clamp is a second security feature, a steel ring with a 1.5mm hex set screw that locks the ends of the cables together. The unit is shipped with four Torx<sup>®</sup> Pin screws and nuts. Two are extra in case of loss. Liberty item T10PD is a simple tool kit of a T10 pin driver and a 1.5mm hex wrench. The T10PD is sold separately.