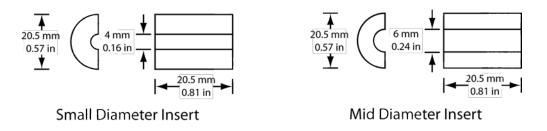

The full DL-AR2 unit includes the following adapters in the basic format: (1) DisplayPort male to HDMI female, (1) Mini-DisplayPort male to HDMI female, (1) Mini-HDMI "C" male to HDMI female, and (1) Micro-HDMI "D" to HDMI female. The adapters are molded with a very strong eyelet that attach to the aircraft-grade steel cable. The main clamp is ABS and it can connect to HDMI cables up to 11mm in diameter. Two sets of foam rubber inserts for differing cable sizes are included.

|                                    | Technical Specifications                                                           |
|------------------------------------|------------------------------------------------------------------------------------|
| DisplayPort Adapter (ARDPHD)       |                                                                                    |
| Input                              | Male full size DisplayPort connector                                               |
| Output                             | Female HDMI type A receptacle                                                      |
| Compliance                         | DisplayPort 1.1 for 1.62 and 2.7 Gbps                                              |
|                                    | HDMI to 2.25 Gbps                                                                  |
| Supported video resolutions        | PC: Up to 1920x1200                                                                |
|                                    | HDTV: Up to 1080p                                                                  |
| Mini DisplayPort Adapter (ARMDPHD) |                                                                                    |
| Input                              | Male mini DisplayPort connector                                                    |
| Output                             | Female HDMI type A receptacle                                                      |
| Compliance                         | DisplayPort 1.1 for 1.62 and 2.7 Gbps                                              |
|                                    | HDMI to 2.25 Gbps                                                                  |
| Supported video resolutions        | PC: Up to 1920x1200                                                                |
|                                    | HDTV: Up to 1080p                                                                  |
| Mini HDMI Adapter (ARMCHD)         |                                                                                    |
| Input                              | Male mini HDMI type C connector                                                    |
| Output                             | Female HDMI type A receptacle                                                      |
| Compliance                         | HDMI to 2.25 Gbps                                                                  |
| Supported video resolutions        | PC: Up to 1920x1200                                                                |
|                                    | HDTV: Up to 1080p                                                                  |
| Micro HDMI Adapter (ARMDHD)        |                                                                                    |
| Input                              | Male micro HDMI type D connector                                                   |
| Output                             | Female HDMI type A receptacle                                                      |
| Compliance                         | HDMI to 2.25 Gbps                                                                  |
| Supported video resolutions        | PC: Up to 1920x1200                                                                |
|                                    | HDTV: Up to 1080p                                                                  |
| Cable and Clamp Assembly (DL-CL)   |                                                                                    |
| Security Cable Material            | Steel with black polyethylene sheath                                               |
| Security Cable Length              | 450 mm (17.72 in)                                                                  |
| Cable Clamp Dimensions (closed)    | 17 mm x 24 mm x 26.5 mm (0.67 in x 0.94 in x 1.04 in.)                             |
| Cable Clamp Inner Diameter         | 9 mm (0.35 in.)                                                                    |
| Cable Clamp Material               | Black ABS plastic                                                                  |
| Mid Insert Diameter                | 6 mm (0.24 in.)                                                                    |
| Small Insert Diameter              | 4 mm (0.16 in.)                                                                    |
| Mid, Small Insert Material         | Foam rubber                                                                        |
| Other                              |                                                                                    |
| Warranty                           | 2 years                                                                            |
| Included Accessories               | Four T-10 screws, Four M3 nuts, one retaining ring, one 1.5 mm hex retaining screw |
| Optional Toolkit                   | T10PD                                                                              |