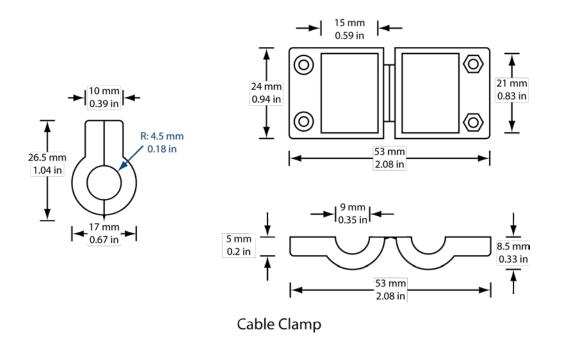

The full DL-AR2 unit includes the following adapters in the basic format: (1) DisplayPort male to HDMI female, (1) Mini-DisplayPort male to HDMI female, (1) Mini-HDMI "C" male to HDMI female, and (1) Micro-HDMI "D" to HDMI female. The adapters are molded with a very strong eyelet that attach to the aircraft-grade steel cable. The main clamp is ABS and it can connect to HDMI cables up to 11mm in diameter. Two sets of foam rubber inserts for differing cable sizes are included.

The security features of the ring are two staged. The clamp cannot be opened or installed without a Torx<sup>®</sup> T10 Pin driver. This security screw has the raised pin in the center of the star to prevent standard Torx<sup>®</sup> drivers from use. Inside the clamp is a second security feature, a steel ring with a 1.5mm hex set screw that locks the ends of the cables together. The unit is shipped with four Torx<sup>®</sup> Pin screws and nuts. Two are extra in case of loss. Liberty item T10PD is a simple tool kit of a T10 pin driver and a 1.5mm hex wrench. The T10PD is sold separately.

|                                    | Technical Specifications                                                           |
|------------------------------------|------------------------------------------------------------------------------------|
| DisplayPort Adapter (ARDPHD)       |                                                                                    |
| Input                              | Male full size DisplayPort connector                                               |
| Output                             | Female HDMI type A receptacle                                                      |
| Compliance                         | DisplayPort 1.1 for 1.62 and 2.7 Gbps                                              |
|                                    | HDMI to 2.25 Gbps                                                                  |
| Supported video resolutions        | PC: Up to 1920x1200                                                                |
|                                    | HDTV: Up to 1080p                                                                  |
| Mini DisplayPort Adapter (ARMDPHD) |                                                                                    |
| Input                              | Male mini DisplayPort connector                                                    |
| Output                             | Female HDMI type A receptacle                                                      |
| Compliance                         | DisplayPort 1.1 for 1.62 and 2.7 Gbps                                              |
|                                    | HDMI to 2.25 Gbps                                                                  |
| Supported video resolutions        | PC: Up to 1920x1200                                                                |
|                                    | HDTV: Up to 1080p                                                                  |
| Mini HDMI Adapter (ARMCHD)         |                                                                                    |
| Input                              | Male mini HDMI type C connector                                                    |
| Output                             | Female HDMI type A receptacle                                                      |
| Compliance                         | HDMI to 2.25 Gbps                                                                  |
| Supported video resolutions        | PC: Up to 1920x1200                                                                |
|                                    | HDTV: Up to 1080p                                                                  |
| Micro HDMI Adapter (ARMDHD)        |                                                                                    |
| Input                              | Male micro HDMI type D connector                                                   |
| Output                             | Female HDMI type A receptacle                                                      |
| Compliance                         | HDMI to 2.25 Gbps                                                                  |
| Supported video resolutions        | PC: Up to 1920x1200                                                                |
|                                    | HDTV: Up to 1080p                                                                  |
| Cable and Clamp Assembly (DL-CL)   |                                                                                    |
| Security Cable Material            | Steel with black polyethylene sheath                                               |
| Security Cable Length              | 450 mm (17.72 in)                                                                  |
| Cable Clamp Dimensions (closed)    | 17 mm x 24 mm x 26.5 mm (0.67 in x 0.94 in x 1.04 in.)                             |
| Cable Clamp Inner Diameter         | 9 mm (0.35 in.)                                                                    |
| Cable Clamp Material               | Black ABS plastic                                                                  |
| Mid Insert Diameter                | 6 mm (0.24 in.)                                                                    |
| Small Insert Diameter              | 4 mm (0.16 in.)                                                                    |
| Mid, Small Insert Material         | Foam rubber                                                                        |
| Other                              |                                                                                    |
| Warranty                           | 2 years                                                                            |
| Included Accessories               | Four T-10 screws, Four M3 nuts, one retaining ring, one 1.5 mm hex retaining screw |
| Optional Toolkit                   | T10PD                                                                              |