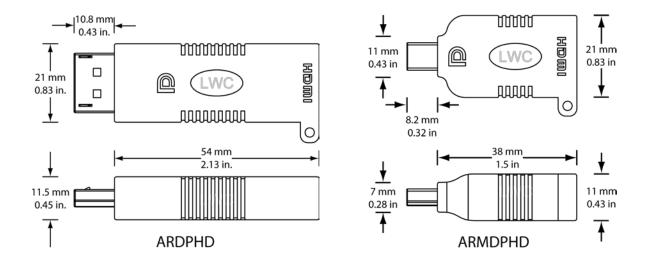

|                                    | Technical Specifications                                                           |
|------------------------------------|------------------------------------------------------------------------------------|
| DisplayPort Adapter (ARDPHD)       |                                                                                    |
| Input                              | Male full size DisplayPort connector                                               |
| Output                             | Female HDMI type A receptacle                                                      |
| Compliance                         | DisplayPort 1.1 for 1.62 and 2.7 Gbps                                              |
|                                    | HDMI to 2.25 Gbps                                                                  |
| Supported video resolutions        | PC: Up to 1920x1200                                                                |
|                                    | HDTV: Up to 1080p                                                                  |
| Mini DisplayPort Adapter (ARMDPHD) |                                                                                    |
| Input                              | Male mini DisplayPort connector                                                    |
| Output                             | Female HDMI type A receptacle                                                      |
| Compliance                         | DisplayPort 1.1 for 1.62 and 2.7 Gbps                                              |
|                                    | HDMI to 2.25 Gbps                                                                  |
| Supported video resolutions        | PC: Up to 1920x1200                                                                |
|                                    | HDTV: Up to 1080p                                                                  |
| Mini HDMI Adapter (ARMCHD)         |                                                                                    |
| Input                              | Male mini HDMI type C connector                                                    |
| Output                             | Female HDMI type A receptacle                                                      |
| Compliance                         | HDMI to 2.25 Gbps                                                                  |
| Supported video resolutions        | PC: Up to 1920x1200                                                                |
|                                    | HDTV: Up to 1080p                                                                  |
| Micro HDMI Adapter (ARMDHD)        |                                                                                    |
| Input                              | Male micro HDMI type D connector                                                   |
| Output                             | Female HDMI type A receptacle                                                      |
| Compliance                         | HDMI to 2.25 Gbps                                                                  |
| Supported video resolutions        | PC: Up to 1920x1200                                                                |
|                                    | HDTV: Up to 1080p                                                                  |
| Cable and Clamp Assembly (DL-CL)   |                                                                                    |
| Security Cable Material            | Steel with black polyethylene sheath                                               |
| Security Cable Length              | 450 mm (17.72 in)                                                                  |
| Cable Clamp Dimensions (closed)    | 17 mm x 24 mm x 26.5 mm (0.67 in x 0.94 in x 1.04 in.)                             |
| Cable Clamp Inner Diameter         | 9 mm (0.35 in.)                                                                    |
| Cable Clamp Material               | Black ABS plastic                                                                  |
| Mid Insert Diameter                | 6 mm (0.24 in.)                                                                    |
| Small Insert Diameter              | 4 mm (0.16 in.)                                                                    |
| Mid, Small Insert Material         | Foam rubber                                                                        |
| Other                              |                                                                                    |
| Warranty                           | 2 years                                                                            |
| Included Accessories               | Four T-10 screws, Four M3 nuts, one retaining ring, one 1.5 mm hex retaining screw |
| Optional Toolkit                   | T10PD                                                                              |