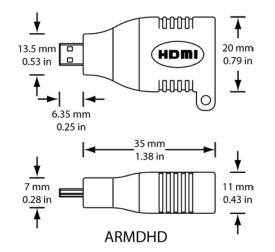

|                                    | Technical Specifications                                                           |
|------------------------------------|------------------------------------------------------------------------------------|
| DisplayPort Adapter (ARDPHD)       |                                                                                    |
| Input                              | Male full size DisplayPort connector                                               |
| Output                             | Female HDMI type A receptacle                                                      |
| Compliance                         | DisplayPort 1.1 for 1.62 and 2.7 Gbps                                              |
|                                    | HDMI to 2.25 Gbps                                                                  |
| Supported video resolutions        | PC: Up to 1920x1200                                                                |
|                                    | HDTV: Up to 1080p                                                                  |
| Mini DisplayPort Adapter (ARMDPHD) |                                                                                    |
| Input                              | Male mini DisplayPort connector                                                    |
| Output                             | Female HDMI type A receptacle                                                      |
| Compliance                         | DisplayPort 1.1 for 1.62 and 2.7 Gbps                                              |
|                                    | HDMI to 2.25 Gbps                                                                  |
| Supported video resolutions        | PC: Up to 1920x1200                                                                |
|                                    | HDTV: Up to 1080p                                                                  |
| Mini HDMI Adapter (ARMCHD)         |                                                                                    |
| Input                              | Male mini HDMI type C connector                                                    |
| Output                             | Female HDMI type A receptacle                                                      |
| Compliance                         | HDMI to 2.25 Gbps                                                                  |
| Supported video resolutions        | PC: Up to 1920x1200                                                                |
|                                    | HDTV: Up to 1080p                                                                  |
| Micro HDMI Adapter (ARMDHD)        |                                                                                    |
| Input                              | Male micro HDMI type D connector                                                   |
| Output                             | Female HDMI type A receptacle                                                      |
| Compliance                         | HDMI to 2.25 Gbps                                                                  |
| Supported video resolutions        | PC: Up to 1920x1200                                                                |
|                                    | HDTV: Up to 1080p                                                                  |
| Cable and Clamp Assembly (DL-CL)   |                                                                                    |
| Security Cable Material            | Steel with black polyethylene sheath                                               |
| Security Cable Length              | 450 mm (17.72 in)                                                                  |
| Cable Clamp Dimensions (closed)    | 17 mm x 24 mm x 26.5 mm (0.67 in x 0.94 in x 1.04 in.)                             |
| Cable Clamp Inner Diameter         | 9 mm (0.35 in.)                                                                    |
| Cable Clamp Material               | Black ABS plastic                                                                  |
| Mid Insert Diameter                | 6 mm (0.24 in.)                                                                    |
| Small Insert Diameter              | 4 mm (0.16 in.)                                                                    |
| Mid, Small Insert Material         | Foam rubber                                                                        |
| Other                              |                                                                                    |
| Warranty                           | 2 years                                                                            |
| Included Accessories               | Four T-10 screws, Four M3 nuts, one retaining ring, one 1.5 mm hex retaining screw |
| Optional Toolkit                   | T10PD                                                                              |