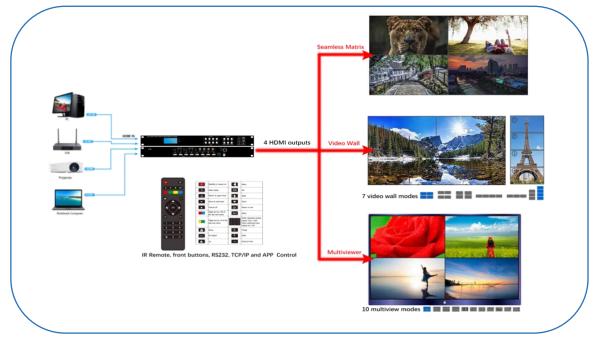

### Introduction

This is advanced and powerful 4K60 18Gbps HDMI2.0 Matrix Switcher with 4 HDMI inputs and 4\*HDMI Outputs. This unit can support seamless switching, video wall, multi-viewer, and Scaler functions. It can be controlled by the front push-button, IR remote, TCP/IP WEB GUI or APP control, also support the RS232 control. It also supports 4\*3.5MM audio inputs and 4\*3.5mm audio outs or 4\*SPIF audio outs, it's capable of producing high-quality imagery with pristine detailing and rich color, all HDMI ports on this unit are HDCP 2.2 compliant. This device also supports analog audio extraction, and audio channels can be switched independently.

#### Features

- ➢ 4\*HDMI2.0 with 4\*3.5mm audio Inputs
- ➢ 4\*HDMI2.0 with 4\*3.5mm audio and 4\*SPDIF Outputs.
- Seamless switching
- Supports Matrix switching, Video Wall and multiview function.
- Supports audio independently switching.
- Compliant HDCP 2.2 with EDID management
- Control by front-panel push buttons, IR Remote, RS232, TCP/IP and APP
- Resolution up to 4K@60Hz 4:4:4

## **Connection diagram**