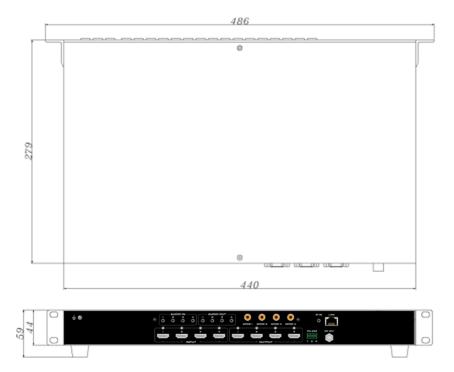

4K60 18Gbps 4X4 Seamless HDMI Matrix with Video Wall & Multiviewer&Scaling and APP&IR&IP&RS-232

| Dimension(mm)         | 486 * 279 * 44( mm)          |
|-----------------------|------------------------------|
| Weight                | 6Kg                          |
| Operating Temperature | -5 to +40°C(23 to +104 °F)   |
| Storage Temperature   | -10 to +60°C(-14 to +140 °F) |

# Product dimensions(mm)