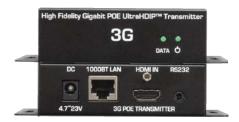

## 707PoE **3G PoE Transmitter**

#### Best for sources that need:

- 4K output
- Distribution for any single audio format
- RS232 or IR\* control of sources

| Features                                    |
|---------------------------------------------|
| 4K & HDCP 2.2                               |
| All lossless audio – including Dolby Atmos® |
| RS232 and IR* control of sources            |
| No USB-over-IP                              |
| No CEC control                              |
| <b>No</b> audio down-mixing                 |