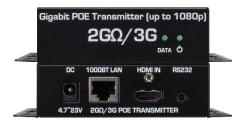

# **705PoE** $2G\Omega/3G$ 1080p Transmitter

### Best for sources that need:

- 1080p or lower output
- Distribution for any single audio format†
- RS232 or IR\* control of sources

| Features                                     |
|----------------------------------------------|
| 1080p & HDCP 1.4                             |
| All lossless audio - including Dolby Atmos®† |
| RS232 and IR* control of sources             |
| <b>No</b> USB-over-IP                        |
| No CEC control                               |
| <b>No</b> audio down-mixing                  |