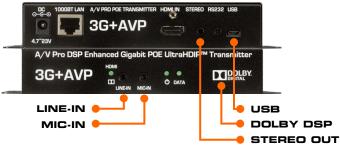

## **718AVP 3G+AVP** Transmitter

#### Best for sources that need:

- Dolby Digital 5.1® transformed to Dolby PLII® for distribution as multi-channel and stereo
- Stereo audio extraction with delay
- Mic-in & Line-in mixed with HDMI audio
- CEC, RS232, or IR\* control
- USB-over-IP

| Features                                                      |
|---------------------------------------------------------------|
| 4K & HDCP 2.2                                                 |
| 5.1 Dolby Digital transformed to 2-channel audio (Dolby PLII) |
| Mic-In and Line-In mixable with HDMI audio                    |
| Stereo audio output with amp & delay                          |
| USB-over-IP                                                   |
| Maximum audio format of Dolby Digital 5.1                     |
| RS232, IR*, or CEC control                                    |