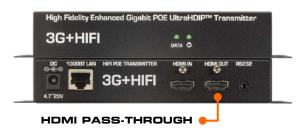

## 717PoE 3G+HIFI Transmitter

### Best for sources that need:

- 4K output
- Distribution for any single audio format
- RS232 or IR\* control of sources
- HDMI Out for local pass-through

| Features                                    |
|---------------------------------------------|
| 4K & HDCP 2.2                               |
| All lossless audio – including Dolby Atmos® |
| RS232 or IR* control of sources             |
| HDMI Out for local pass-through             |
| <b>No</b> USB-over-IP                       |
| <b>No</b> CEC control                       |
| <b>No</b> audio down-mixing                 |