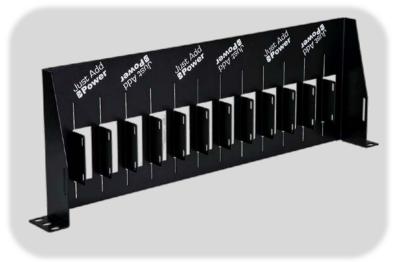

**Keep Organized** Use the Just Add Power RS1U to organize standalone 2G and 3G Transmitters and Receivers in a rack. Just Add Power units in the RS1U will take up between 3 – 5 RU of space.

| Overall<br>Dimensions               | 439 x 44.5 x 159 mm<br>17" x 1.75" x 6.26"<br>(19-inch rack, 1 RU) |
|-------------------------------------|--------------------------------------------------------------------|
| Capacity                            | 13 slots                                                           |
| Slot Dimensions                     | 34 x 159 mm                                                        |
| Rack Height with<br>Units Installed | 3 – 5 RU                                                           |
| Weight                              | 0.91 kg / 2.0 lb                                                   |

RS1U With Devices

All measurements in millimeters (mm)