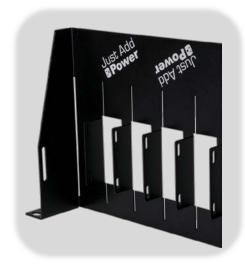

## RS1U Rack Shelf

## **O**rganize Your Shelf

The Just Add Power 1-Rack Unit Rack Shelf (RS1U) provides an easy way to mount standalone Just Add Power units in a rack.

- Holds up to 13 Just Add Power standalone units
- Pre-cut slots with separating tabs for ventilation
- Matte black finish