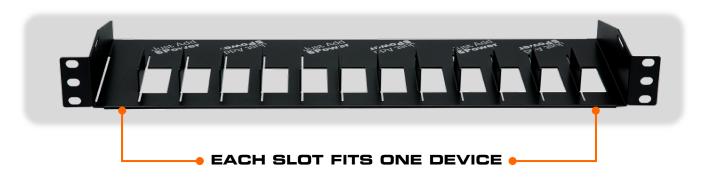

## **O**rganize Your Shelf

The Just Add Power 1-Rack Unit Rack Shelf (RS1U) provides an easy way to mount standalone Just Add Power units in a rack.

- Holds up to 13 Just Add Power standalone units
- Pre-cut slots with separating tabs for ventilation
- Matte black finish

**Keep Organized** Use the Just Add Power RS1U to organize standalone 2G and 3G Transmitters and Receivers in a rack. Just Add Power units in the RS1U will take up between 3 – 5 RU of space.

| Overall<br>Dimensions               | 439 x 44.5 x 159 mm<br>17" x 1.75" x 6.26"<br>(19-inch rack, 1 RU) |
|-------------------------------------|--------------------------------------------------------------------|
| Capacity                            | 13 slots                                                           |
| Slot Dimensions                     | 34 x 159 mm                                                        |
| Rack Height with<br>Units Installed | 3 – 5 RU                                                           |
| Weight                              | 0.91 kg / 2.0 lb                                                   |