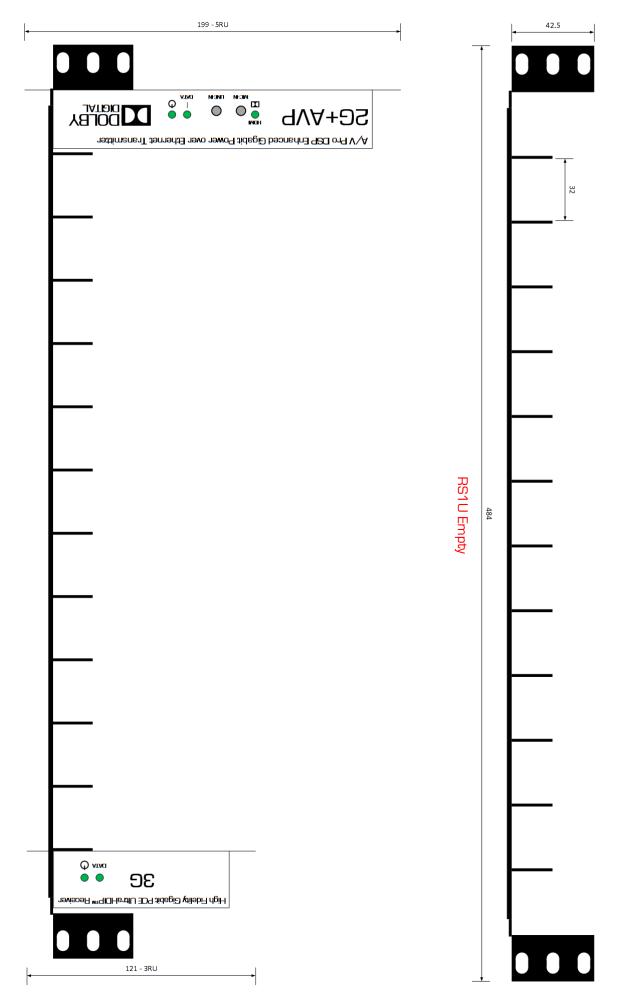

**Keep Organized** Use the Just Add Power RS1U to organize standalone 2G and 3G Transmitters and Receivers in a rack. Just Add Power units in the RS1U will take up between 3 – 5 RU of space.

| Overall<br>Dimensions               | 439 x 44.5 x 159 mm<br>17" x 1.75" x 6.26"<br>(19-inch rack, 1 RU) |
|-------------------------------------|--------------------------------------------------------------------|
| Capacity                            | 13 slots                                                           |
| Slot Dimensions                     | 34 x 159 mm                                                        |
| Rack Height with<br>Units Installed | 3 – 5 RU                                                           |
| Weight                              | 0.91 kg / 2.0 lb                                                   |

RS1U With Devices

All measurements in millimeters (mm)