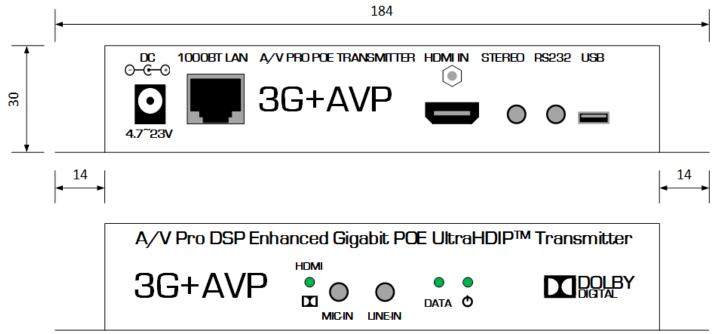

| Compliancy                  | HDCP 2.2 & RoHS/FCC/CE                                                                                       |
|-----------------------------|--------------------------------------------------------------------------------------------------------------|
| Operating Temp              | 0-60 °C / 32-140 °F                                                                                          |
| Supported<br>Resolutions    | Up to 4096x2160 (interlaced & progressive)                                                                   |
| Dimensions & Weight         | 184 x 30 x 126 mm<br>7.2" x 1.2" x 5.0"<br>0.45 kg / 1.0 lb                                                  |
| Ports                       | Gigabit Ethernet HDMI In 3.5mm Line-In 3.5mm Mic-In 3.5mm Stereo Out 3.5mm RS232 w/ null modem Micro-USB 2.0 |
| Bandwidth                   | 180-500 Mbps                                                                                                 |
| Power Supply (not included) | ~4.7 – 23V<br>5.5mm/2.1mm, Positive tip                                                                      |
| PoE                         | 10 watts maximum                                                                                             |

718AVP Front/Back