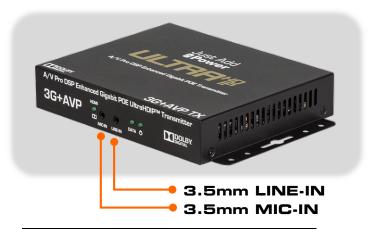

| Compliancy                  | HDCP 2.2 & RoHS/FCC/CE                                                                                       |
|-----------------------------|--------------------------------------------------------------------------------------------------------------|
| Operating Temp              | 0-60 °C / 32-140 °F                                                                                          |
| Supported<br>Resolutions    | Up to 4096x2160 (interlaced & progressive)                                                                   |
| Dimensions & Weight         | 184 x 30 x 126 mm<br>7.2" x 1.2" x 5.0"<br>0.45 kg / 1.0 lb                                                  |
| Ports                       | Gigabit Ethernet HDMI In 3.5mm Line-In 3.5mm Mic-In 3.5mm Stereo Out 3.5mm RS232 w/ null modem Micro-USB 2.0 |
| Bandwidth                   | 180-500 Mbps                                                                                                 |
| Power Supply (not included) | ~4.7 – 23V<br>5.5mm/2.1mm, Positive tip                                                                      |
| PoE                         | 10 watts maximum                                                                                             |