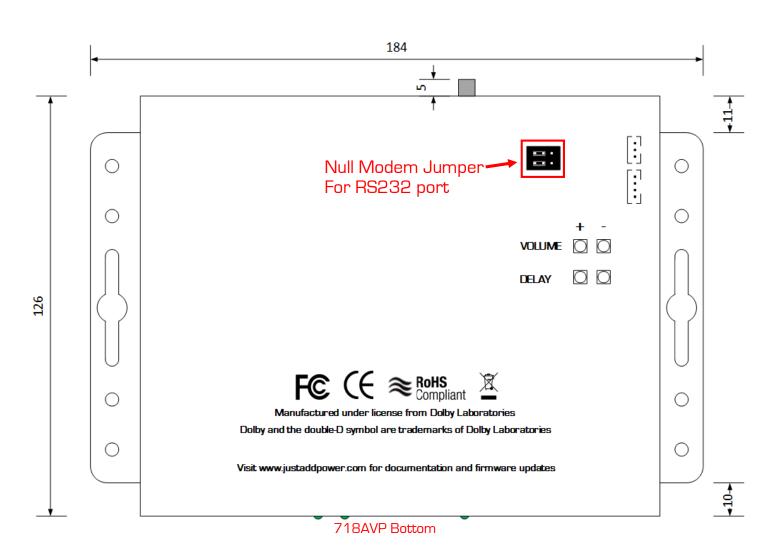

| Compliancy                  | HDCP 2.2 & RoHS/FCC/CE                                                                                       |
|-----------------------------|--------------------------------------------------------------------------------------------------------------|
| Operating Temp              | 0-60 °C / 32-140 °F                                                                                          |
| Supported<br>Resolutions    | Up to 4096x2160 (interlaced & progressive)                                                                   |
| Dimensions & Weight         | 184 x 30 x 126 mm<br>7.2" x 1.2" x 5.0"<br>0.45 kg / 1.0 lb                                                  |
| Ports                       | Gigabit Ethernet HDMI In 3.5mm Line-In 3.5mm Mic-In 3.5mm Stereo Out 3.5mm RS232 w/ null modem Micro-USB 2.0 |
| Bandwidth                   | 180-500 Mbps                                                                                                 |
| Power Supply (not included) | ~4.7 – 23V<br>5.5mm/2.1mm, Positive tip                                                                      |
| PoE                         | 10 watts maximum                                                                                             |

718AVP Front/Back