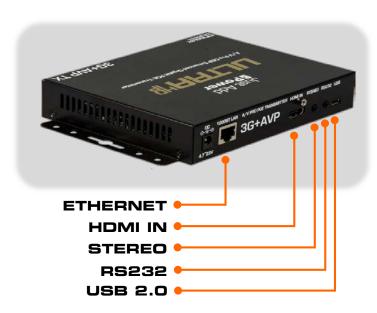

| Compliancy                  | HDCP 2.2 & RoHS/FCC/CE                                                                                       |
|-----------------------------|--------------------------------------------------------------------------------------------------------------|
| Operating Temp              | 0-60 °C / 32-140 °F                                                                                          |
| Supported<br>Resolutions    | Up to 4096x2160 (interlaced & progressive)                                                                   |
| Dimensions & Weight         | 184 x 30 x 126 mm<br>7.2" x 1.2" x 5.0"<br>0.45 kg / 1.0 lb                                                  |
| Ports                       | Gigabit Ethernet HDMI In 3.5mm Line-In 3.5mm Mic-In 3.5mm Stereo Out 3.5mm RS232 w/ null modem Micro-USB 2.0 |
| Bandwidth                   | 180-500 Mbps                                                                                                 |
| Power Supply (not included) | ~4.7 – 23V<br>5.5mm/2.1mm, Positive tip                                                                      |
| PoE                         | 10 watts maximum                                                                                             |