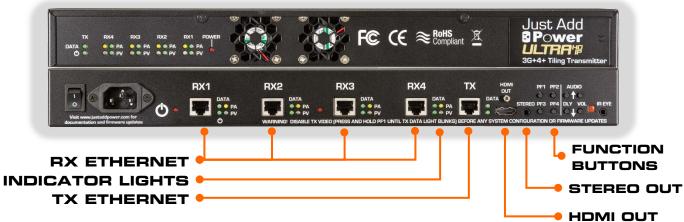

## 3G+4+ Tiling Transmitter

| Compliancy                 | HDCP & RoHS/FCC/CE         |
|----------------------------|----------------------------|
| Operating Temp             | 0-60 °C / 32-140 °F        |
| Supported                  | Up to 4096x2160            |
| Resolutions                | (interlaced & progressive) |
|                            | 429 x 44.5 x 250 mm        |
| Dimensions &               | 17" x 1.75" x 9.8"         |
| Weight                     | (19-inch rack, 1 RU)       |
|                            | 2.9 kg / 6.4 lb            |
| Ports                      | Ethernet connector (x5)    |
|                            | HDMI Out                   |
|                            | 3.5mm Stereo Out           |
|                            | IR Eye                     |
| Bandwidth                  | Up to 600 Mbps             |
| Power Supply<br>(included) | Standard Power Cable       |
|                            | IEC 60320 C13/C14          |
|                            | 50 watts maximum           |