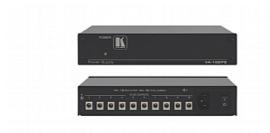

## VA-102P5

| DC Power Out

The VA-102P5 is a 10-output power supply that powers 5V DC powered devices. The VA-102P5 can supply a maximum of 1.8A of current to each of ten devices for a total of 18A. The power supply is especially useful in high-population installations for saving space and eliminating a large number of 5V DC power adapters. The MD model is suitable for medical applications

## FEATURES

Outputs - 10 5V DC outputs that supply 1.8A max. current for each output for a total of 18A Indicator - Power LED

Space Saving - Replaces up to 10 individual 5V DC power supplies for Kramer TOOLS™, Kramer PicoTOOLS™, and Kramer 5V DC Desktop models