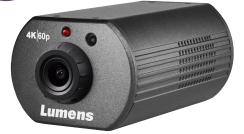

#### **4K IP POV Camera**

The Lumens® VC-BC301P is a 4K Ultra-HD IP POV camera built with a 1/1.8-inch high sensitive sensor that delivers an ultra-clear and crisp image at 60fps. It supports the following features 102° wide viewing angle, tally light, and PoE. With its robust and compact design, the VC-BC301P can be integrated into any environment including broadcasting, houses of worship, e-sports, and conference halls.