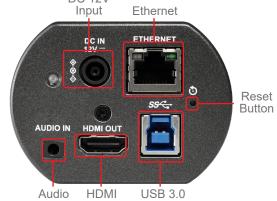

Interface          | Ethernet / USB                                                     |
| Protocol           | VISCAIP / ONVIF / UVC                                              |
| General            |                                                                    |
| DC In              | 12V +/- 20%                                                        |
| Power Consumption  | PoE: 11 W<br>DC In: 10 W                                           |
| Weight             | 0.77 lbs (350 g)                                                   |
| Demension          | 4.4" x 2.8" x 2.0" (113 x 70 x 51 mm)                              |
|                    |                                                                    |

#### **User Interface** DC 12V

## **Compatible Software**







Output

Lumens

Lumens Integration, Inc. 4116 Clipper Court Fremont, CA, 94538 Phone: +1-866-600-0988 Fax: +1-510-252-1389 Lumens Europe De Nayerstraat 17 9470 Denderleeuw Belgium Phone: +32-473-58-38-95 Fax: +32-2-452-76-00

Input