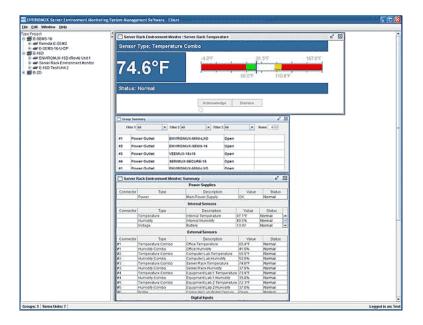

## Enterprise Environment Monitoring System Management Software ENVIRONUX®

Optional Management Software for E-2D/5D/16D, E-MICRO-T(RHP), E-1W(P), E-SEMS-16(U), and IPDU-S4/8 units.

- Intuitive graphical management software provides an easy-to-use, unified interface for both monitoring and configuring up to 3,000 E-2D/5D/16D, E-MICRO-T(RHP), E-1W(P), E-SEMS-16(U), IPDU-S4/8 units and all connected sensors via Ethernet.
  - E-2D: only compatible with Rev C units (features two power inputs).
  - Not compatible with Advanced-Cascade Configuration of E-2D/5D/16D units.
  - When using with E-SEMS-16(U), must use software v2.7 or older and Java 1.7 or older.
- Units may be monitored and configured individually or in a group.
  - Changes can be pushed to all units in a group at once.
    - E.g. new users, mail server, network settings, security settings, system settings, etc.
- Display values and status for individual sensors or list of sensors.
- Scrolling sensor summary pages can include selected sensors from a specific unit, all units, or a pre-configured group of units.
  - Filter specific sensors from multiple units for close monitoring.
- Sensor history graph shows readings from up to the last 120 days.
- Client/server architecture
  - Server application actively polls all units for status information as well as listen for alerts from all units.
  - Client application communicates with the server to read statuses and to deploy configuration changes.
- Multiplatform support: Windows 2000/XP/Vista/7/8/10, Windows Server 2000/2003/2008/2012, Solaris, Linux, FreeBSD, and MAC OS 9/10
- Requires Java Runtime Environment 1.5 or later.
- NTI will provide customer, without charge, copies of any appropriate updates/enhancements for 12 months. This software update service is optionally extendable every twelve months for 20% of list price.

## E-MNG-xxxx Enterprise Environment Monitoring System Management Software