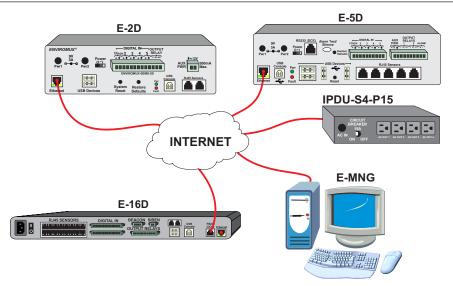

## **Configuration and Cable Illustration**

How to connect and control up to 3,000 E-2D/5D/16D, E-SEMS-16(U), and IPDU-S4/8 units via Ethernet

1.800.RGB.TECH (800.742.8324) Toll Free: US & Canada 330.562.7070 International calls 330.562.1999 Worldwide fax sales@ntigo.com www.networktechinc.com