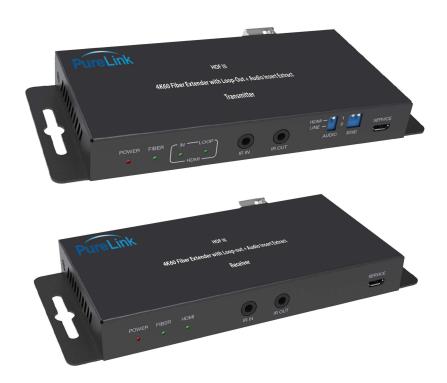

## **Technical Specifications**

| INPUT       | HDMI 2.0b 4K60 4:4:4 HDR, HDMI Loop Out (Tx), Audio Insert (Tx)                                       |
|-------------|-------------------------------------------------------------------------------------------------------|
| HDCP        | 2.2                                                                                                   |
| OUTPUT      | HDMI 2.0b 4K60 4:4:4 HDR, Audio Extract (Rx)                                                          |
| AUDIO       | 2,5.1,7.1, Dolby D/Plus/EX, Dolby True HD, DTS, DTS-EX,DTS-96/24, DTS H Res, DTS-HD Master Audio, DSI |
| CONTROL     | extension of bidirectional IR and RS-232                                                              |
| EDID        | Manual EDID selection panel switches (Tx)                                                             |
| TRANSPORT   | Fiber SFP+ 1LC: Up to 33000 feet/10 km over single-mode fiber cable (modules included)                |
| POWER       | Captive 5VDC, 100-240V 50/60Hz UL power adapter included: Tx 3.85W Rx 2.7W                            |
| TEMPERATURE | 0 to 40 C operating, -20 to -60 C storage, 20 to 90 % RH non condensing                               |
| DIMS/WEIGHT | Tx 134mm x 68mm x 18mm, 280g Rx 134mm x 68mm x 18mm, 278g                                             |