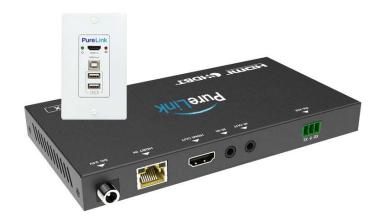

The HW-100 HDBaseT extender system provides 130 feet of 4K60 4:2:0 or 4K30 4:4:4 and USB 1.1 / 2.0. The HW-100 can also extend 1080P60 4:4:4 up to 230 feet. There are two USB-A ports on the transmitter that provide charging only functionality. The wall plate transmitter is powered by the receiver (PoC).