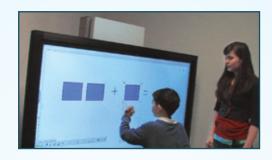

### What is BalanceBox?

Balancebox is a mounting system for interactive touch screens and monitors giving 16" of vertical movement.

#### ALL AGES. **ALL HEIGHTS**

Users of all ages and heights can easily and comfortably annotate and present with a screen that fits their height.