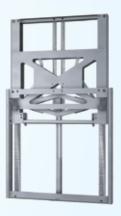

#### **FEATHER LIGHT**

Movement is not based on expensive electric motors or confusing counter weight systems. Instead, the BALANCEBOX has a patented spring system that neutralizes gravity for effortless vertical movement. The result is a fast, safe, and easy movement of any LCD or LED screen.

#### PATENTED SPRING SYSTEM

The BalanceBox is a patented spring system that neutralizes gravity for effortless vertical movement.