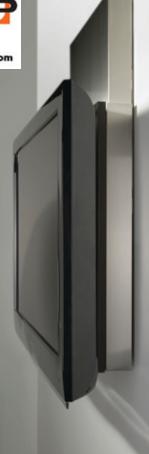

### **BALANCEBOX**

Height adjustable wall mount for televisions, monitors, and interactive touch screens.

### What is BalanceBox?

Balancebox is a mounting system for interactive touch screens and monitors giving 16" of vertical movement.

### **BALANCEBOX WALL MOUNT KIT BB400-90 BALANCEBOX**

**Shipping Dimensions:** 

27 x 24 x 6

Weight: 50 lbs

\*Stylistic metal cover included