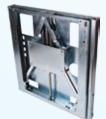

#### **BALANCEBOX WALL MOUNT KIT**

### **BALANCEBOX WALL MOUNT KIT BB400-90 BALANCEBOX**

**Shipping Dimensions:** 

27 x 24 x 6

Weight: 50 lbs

\*Stylistic metal cover included