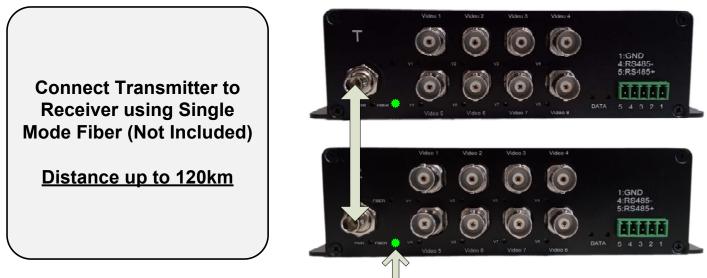

# Step 2: Connect Fiber

"FIBER" LEDs on both T and R indicate fiber is properly connected