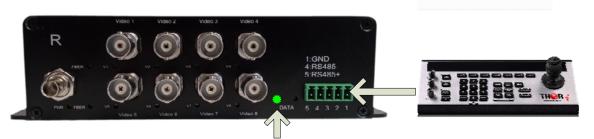

#### Step 4: RS Data Connection

Connect Controllers to the RS port on the Receiver, and devices to be controlled to the RS port on the Transmitter

### PLEASE NOTE:

RS data connection only applies to model F-8HD-TVI-1D-TX/RX

Similar models such as F-8HD-TVI-TX/RX do not have this feature.

"DATA" LEDs on both T and R indicate RS data is properly connected