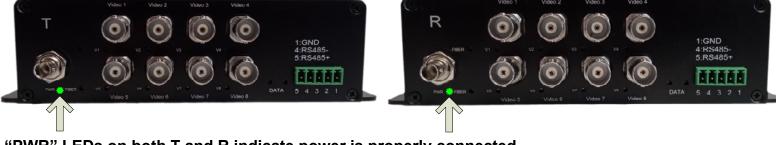

# Step 2: Connect Fiber

"FIBER" LEDs on both T and R indicate fiber is properly connected