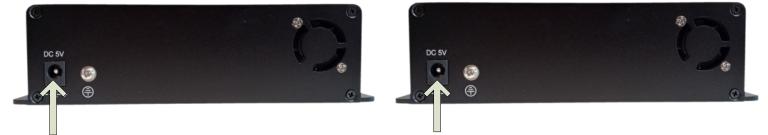

## Step 1: Connect Power

Connect Included Power Supplies to Transmitter (T) and Receiver (R)

"PWR" LEDs on both T and R indicate power is properly connected