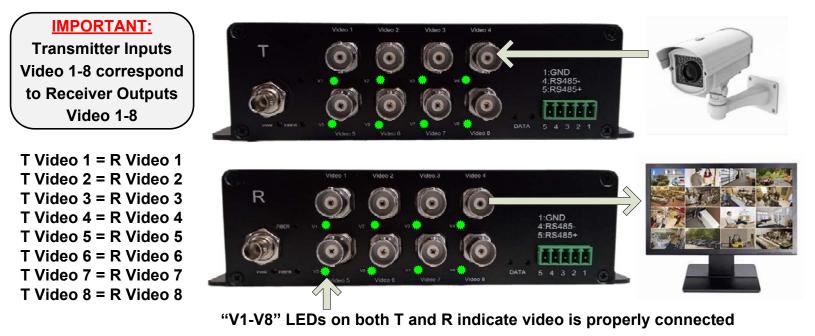

#### Step 3: Connect Video

# Connect video inputs to the Transmitter and outputs to the Receiver