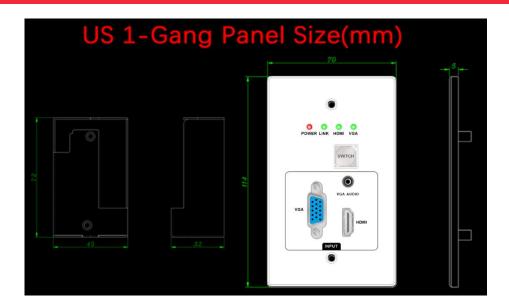

### **Product and panel size information**

### VGA-HDMI-HDBaseT-Wallplate-TX VGA & HDMI Wallplate Transmitter Over HDBaseT to 330'

| Control               | Switch Button or auto sources detection/switch             |
|-----------------------|------------------------------------------------------------|
| Transmission distance | 220ft/70m at 1080P60, 110ft/35m at 4K30 via Cat5e<br>/Cat6 |
| Bandwidth             | 10.2Gbps                                                   |
| Power Supply          | DC 12V 1.5A                                                |
| Dimension (WxHxD)     | Product back size: 74x45x32mm/<br>2.83x1.77x1.26inch       |
|                       | Decora front panel size: 103x46mm/<br>4.06x1.81inch        |
| Product weight        | 200g/0.45lb                                                |
| Operating Temperature | -10°C to 40°C                                              |
| Storage Temperature   | -25°C to 55°C                                              |