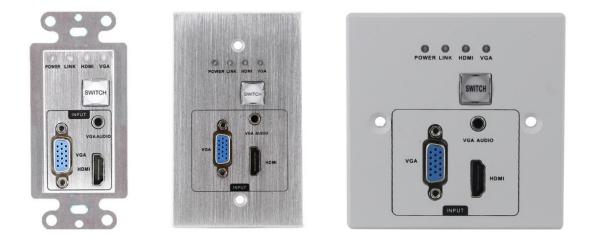

#### **Features**

- > Supports HDMI and VGA input
- Supports HDCP1.4
- Transmission distance: 220ft/70m at 1080P60, 110ft/35m at 4K30 via Cat5e/Cat6
- > Supports inputs sources auto detection and switching
- > Supports the Switch button to switch
- Supports POC(power over Cable), POE function
- Supports multiple panel size(Decora/ US 1-gang, UK 1-gang)
- LED working indicator

#### **Specification**

| Product name | HDMI+VGA HDBaseT Wallplate Transmitter     |
|--------------|--------------------------------------------|
| Input        | 1*HDMI, 1*VGA+3.5mm audio, 1*Switch button |
| Output       | 1*HDBaseT(RJ45)                            |

### VGA-HDMI-HDBaseT-Wallplate-TX VGA & HDMI Wallplate Transmitter Over HDBaseT to 330'

| Control               | Switch Button or auto sources detection/switch             |
|-----------------------|------------------------------------------------------------|
| Transmission distance | 220ft/70m at 1080P60, 110ft/35m at 4K30 via Cat5e<br>/Cat6 |
| Bandwidth             | 10.2Gbps                                                   |
| Power Supply          | DC 12V 1.5A                                                |
| Dimension (WxHxD)     | Product back size: 74x45x32mm/<br>2.83x1.77x1.26inch       |
|                       | Decora front panel size: 103x46mm/<br>4.06x1.81inch        |
| Product weight        | 200g/0.45lb                                                |
| Operating Temperature | -10°C to 40°C                                              |
| Storage Temperature   | -25°C to 55°C                                              |