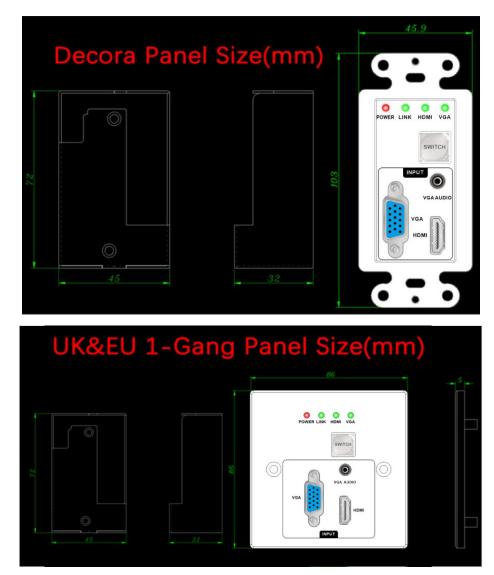

### **Product and panel size information**

### VGA-HDMI-HDBaseT-Wallplate-TX VGA & HDMI Wallplate Transmitter Over HDBaseT to 330'

| Control               | Switch Button or auto sources detection/switch             |
|-----------------------|------------------------------------------------------------|
| Transmission distance | 220ft/70m at 1080P60, 110ft/35m at 4K30 via Cat5e<br>/Cat6 |
| Bandwidth             | 10.2Gbps                                                   |
| Power Supply          | DC 12V 1.5A                                                |
| Dimension (WxHxD)     | Product back size: 74x45x32mm/<br>2.83x1.77x1.26inch       |
|                       | Decora front panel size: 103x46mm/<br>4.06x1.81inch        |
| Product weight        | 200g/0.45lb                                                |
| Operating Temperature | -10°C to 40°C                                              |
| Storage Temperature   | -25°C to 55°C                                              |