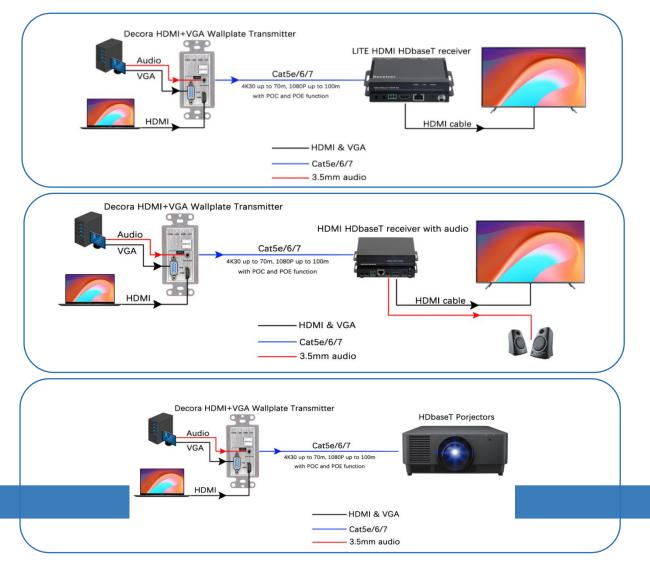

-------------|------------------------------------------------------------|
| Transmission distance | 220ft/70m at 1080P60, 110ft/35m at 4K30 via Cat5e<br>/Cat6 |
| Bandwidth             | 10.2Gbps                                                   |
| Power Supply          | DC 12V 1.5A                                                |
| Dimension (WxHxD)     | Product back size: 74x45x32mm/<br>2.83x1.77x1.26inch       |
|                       | Decora front panel size: 103x46mm/<br>4.06x1.81inch        |
| Product weight        | 200g/0.45lb                                                |
| Operating Temperature | -10°C to 40°C                                              |
| Storage Temperature   | -25°C to 55°C                                              |

## **Connection diagram**



### **Product and panel size information**



# VGA-HDMI-HDBaseT-Wallplate-TX VGA & HDMI Wallplate Transmitter Over HDBaseT to 330'