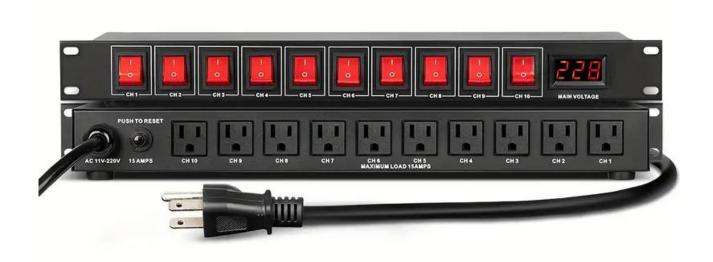

## WolfPack 10-Outlet Power Strip SKU: WP100PS

## Introduction to front and back panel functions:

- 1. Separate Each Control Switch
- 2. Input Voltage Display
- 3. 10 Channel Controllable Output Socket
- 4. Reset The Keys
- 5. Power Input Line

## **Technical parameters:**

- 1. Power Supply: AC 110V-220V
- 2. Rated Output Voltage: AC 220V /50Hz
- 3. Controllable Power Supply:10 Channels
- 4. Each Action Delay Time: 1 Second
- 5. Each Output With Digital Display
- 6. Power Switch Control Power Supply
- 7. Single Rated Output Power Supply: 15A