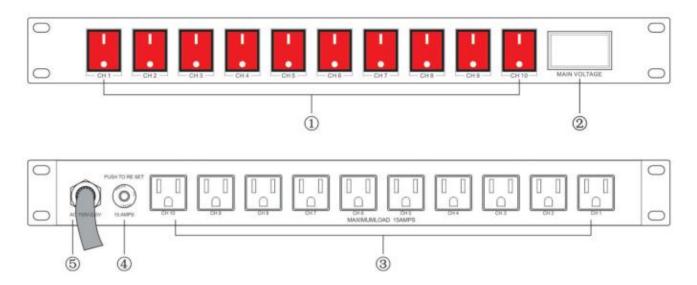

## Introduction to front and back panel functions:

- 1. Separate Each Control Switch
- 2. Input Voltage Display
- 3. 10 Channel Controllable Output Socket
- 4. Reset The Keys
- 5. Power Input Line