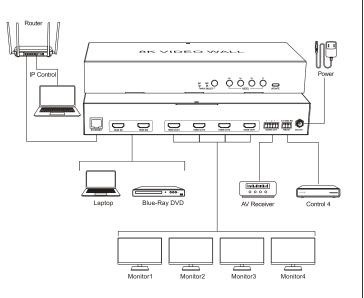

Video wall mode select(a right EDID(resolution) will be set when you select a mode).