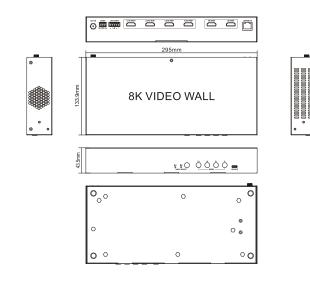

# PRODUCT DIAGRAM

#### Operating and Connecting:

 Connect one cable from each HDMI source devices to HDMI input.
Connect one cable from each display (monitor or projector) to the HDMI outputs.

## IP CONTROL

Connect the USB or RS232 to PC, using the RS232 interface to send command" EZG HIP", you will get the IP address of the matrix. Make sure your PC and the matrix on the same network. Typing in the IP address in a browser Note: please begin with http:// e.g: You get a IP address 192.168.101.20 please typing in http:// 192.168.101.20 And you will see four sections