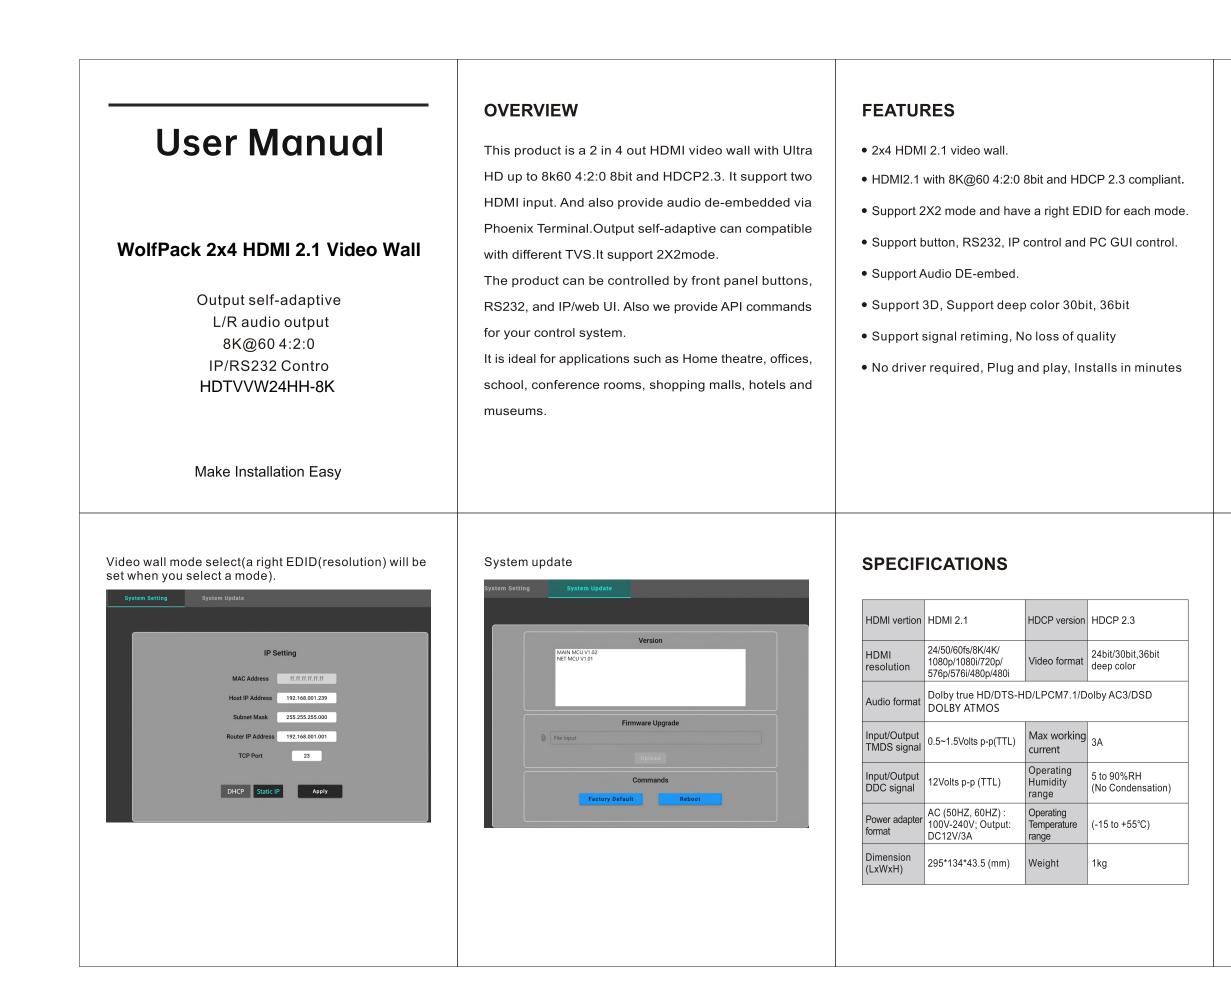

# PRODUCT DIAGRAM



### INSTALLATION



#### Package Accessories:

| HDMI video wall x1 | Mount ear x2   |
|--------------------|----------------|
| Power supply x1    | Oser Manual x1 |

#### Operating and Connecting:

 Connect one cable from each HDMI source devices to HDMI input.
Connect one cable from each display (monitor or projector) to the HDMI outputs.

## IP CONTROL

Connect the USB or RS232 to PC, using the RS232 interface to send command" EZG HIP", you will get the IP address of the matrix. Make sure your PC and the matrix on the same network. Typing in the IP address in a browser Note: please begin with http:// e.g: You get a IP address 192.168.101.20 please typing in http:// 192.168.101.20 And you will see four sections

Video wall mode select(a right EDID(resolution) will